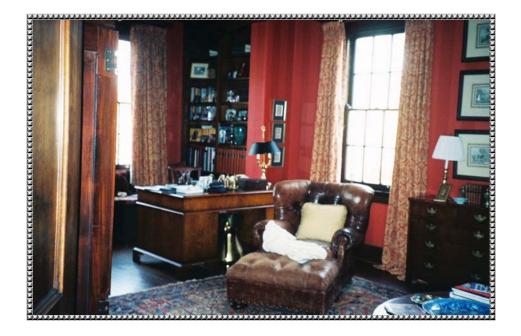

0 Rookwood SUBURB: Hyde Park LOT SIZE: .85 acres SEMI-ANNUAL TAX: \$13,450.00 EASEMENTS: Of Record RESTRICTIONS: Of Record STYLE: French Norman AGE: 1926 CONSTRUCTION: Stucco FOUNDATION: Poured BASEMENT: Full ROOF: Slate EVEN BILLING: \$843/mth quarterly basis (\$207/mth CH) HEAT: Gas, Hot Water COOLING: Central Air ELEM: Hyde Park HS: Walnut Hills PElem: Summit/Choice PHigh: Summit / Choice WATER: Public SEWER: Public

#### Quoting: \$3,200,000



Exclusively Represented By: Gail S. Coughlin Voice Mail: 247-6731 Home: 871-6885 Mobile: 604-1731 Photos available at: <u>www.gcoughlin.com</u>



COLDWELL BANKER WEST SHELL OWNED & OPERATED BY NRT, INC.



Laughter Fills the Air



#### Simply Beautiful





## The Artistry of Light







## Morning Room









#### The Gentleman's Retreat





#### A Never Leave Feeling!





#### Good Morning World!





#### Details are the Difference



#### Carriage House