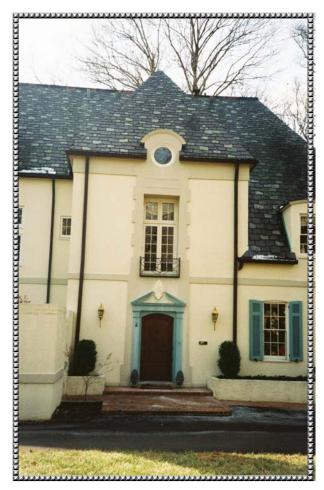

## 1100 Rookwood Drive

Considered one of Cincinnati's most beautiful private properties, 1100 Rookwood exemplifies

Classic French Norman Architecture. It's evocative beauty on the most elevated site in the area captures the attention of even the most casual passer by. This is an exception to the usual massive stone, imposing & masculine area architecture. A soft and light filled airy home with full length shuttered windows, French doors, solarium garden room, atrium dining, and grande hall entrance, it is everything you hoped it might be... graceful, warm, and livable...but most of all a treasure for all who know its charm!

ADDRESS: 1100 Rookwood SUBURB: Hyde Park LOT SIZE: .85 acres SEMI-ANNUAL TAX: \$13,450.00 EASEMENTS: Of Record RESTRICTIONS: Of Record STYLE: French Norman AGE: 1926 CONSTRUCTION: Stucco FOUNDATION: Poured BASEMENT: Full ROOF: Slate EVEN BILLING: \$843/mth quarterly basis (\$207/mth CH) HEAT: Gas, Hot Water COOLING: Central Air ELEM: Hyde Park HS: Walnut Hills PElem: Summit/Choice PHigh: Summit / Choice WATER: Public SEWER: Public