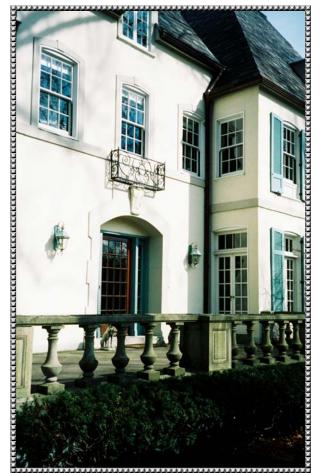

# A Classic Beauty

## 1100 Rookwood Drive

Considered one of Cincinnati's most beautiful private properties, 1100 Rookwood exemplifies

Classic French Norman Architecture. It's evocative beauty on the most elevated site in the area captures the attention of even the most casual passer by. This is an exception to the usual massive stone, imposing & masculine area architecture. A soft and light filled airy home with full length shuttered windows, French doors, solarium garden room, atrium dining, and grande hall entrance, it is everything you hoped it might be... graceful, warm, and livable...but most of all a treasure for all who know its charm!

ADDRESS: 1100 Rookwood SUBURB: Hyde Park LOT SIZE: .85 acres SEMI-ANNUAL TAX: \$13,450.00 EASEMENTS: Of Record RESTRICTIONS: Of Record STYLE: French Norman AGE: 1926 CONSTRUCTION: Stucco FOUNDATION: Poured BASEMENT: Full ROOF: Slate EVEN BILLING: \$843/mth quarterly basis (\$207/mth CH) HEAT: Gas, Hot Water COOLING: Central Air ELEM: Hyde Park HS: Walnut Hills PElem: Summit/Choice PHigh: Summit / Choice WATER: Public SEWER: Public