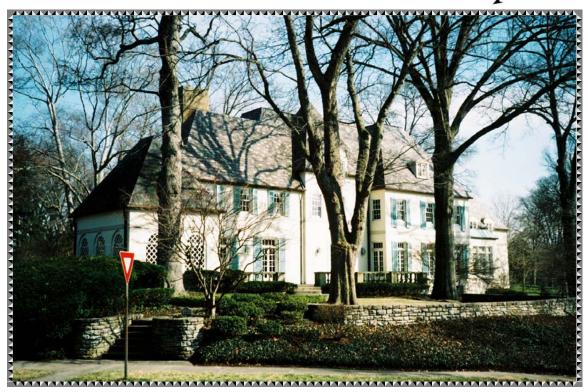

## 1100 Rookwood Drive

Considered one of Cincinnati's most beautiful private properties, 1100 Rookwood exemplifies

Classic French Norman Architecture. It's evocative beauty on the most elevated site in the area captures the attention of even the most casual passer by. This is an exception to the usual massive stone, imposing & masculine area architecture. A soft and light filled airy home with full length shuttered windows, French doors, solarium garden room, atrium dining, and grande hall entrance, it is everything you hoped it might be... graceful, warm, and livable...but most of all a treasure for all who know its charm!

ADDRESS: 1100 Rookwood SUBURB: Hyde Park LOT SIZE: .85 acres SEMI-ANNUAL TAX: \$13,450.00 EASEMENTS: Of Record RESTRICTIONS: Of Record STYLE: French Norman AGE: 1926 CONSTRUCTION: Stucco FOUNDATION: Poured BASEMENT: Full ROOF: Slate EVEN BILLING: \$843/mth quarterly basis (\$207/mth CH) HEAT: Gas, Hot Water COOLING: Central Air ELEM: Hyde Park HS: Walnut Hills PElem: Summit/Choice PHigh: Summit / Choice WATER: Public SEWER: Public