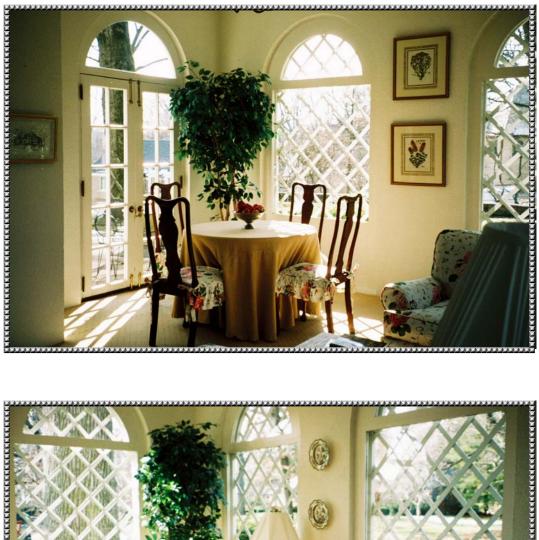

who know its charm!

ADDRESS: 1100 Rookwood SUBURB: Hyde Park LOT SIZE: .85 acres SEMI-ANNUAL TAX: \$13,450.00 EASEMENTS: Of Record RESTRICTIONS: Of Record STYLE: French Norman AGE: 1926 CONSTRUCTION: Stucco FOUNDATION: Poured BASEMENT: Full ROOF: Slate EVEN BILLING: \$843/mth quarterly basis (\$207/mth CH) HEAT: Gas, Hot Water COOLING: Central Air ELEM: Hyde Park HS: Walnut Hills PElem: Summit/Choice PHigh: Summit / Choice WATER: Public SEWER: Public

#### Quoting: \$3,200,000



Exclusively Represented By: Gail S. Coughlin Voice Mail: 247-6731 Home: 871-6885 Mobile: 604-1731 Photos available at: <u>www.gcoughlin.com</u>



COLDWELL BANKER WEST SHELL OWNED & OPERATED BY NRT, INC.



Laughter Fills the Air



#### Simply Beautiful





## The Artistry of Light







## Morning Room









#### The Gentleman's Retreat





#### A Never Leave Feeling!





#### Good Morning World!





#### Details are the Difference



#### Carriage House