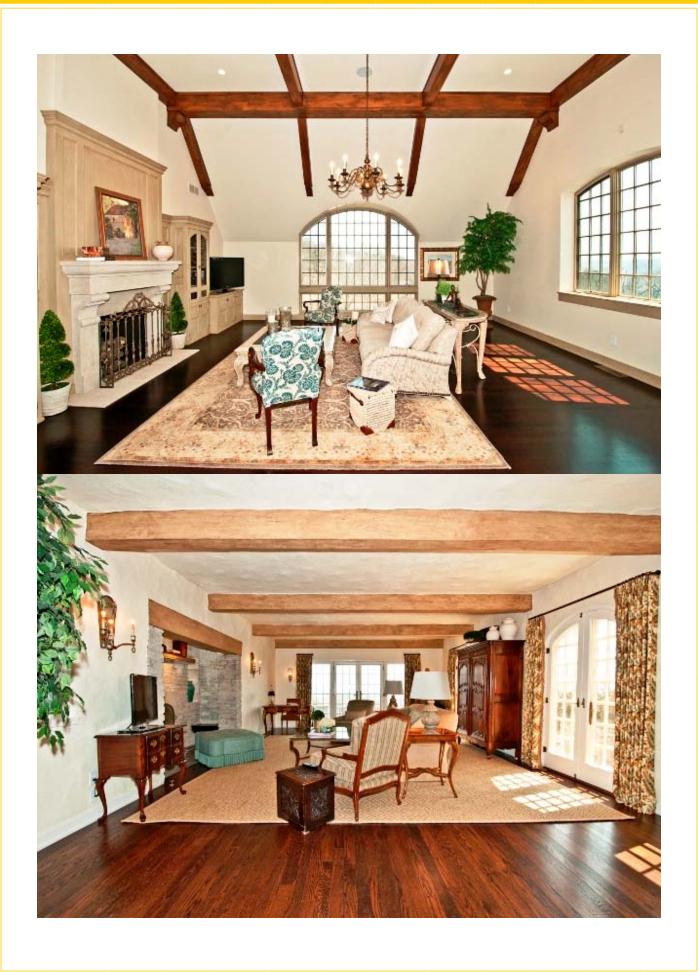

# The Loire Valley a la Keys Erescent

 ${\mathcal T}$  he drive from Paris to the Loire is best described as spectacular...it is reminiscent of our very own Keys Crescent Lane.

In the heart of the East Walnut Hill Historic District the area is a veritable wealth of rare architecture...so treasured that is has been protected from the "designs" of urban developers. High above the Ohio River Valley on Keys Crescent Lane is the most admired of these residences. Exquisitely restored with all documentation included to the new owner, this 5000+ square foot property has been featured in numerous publications illustrating the details of its preservation, and, the remarkable privacy of its 1.3 acre view site. Widely recognized for its Ludowici Glazed Tile Roof and exceptional charm, the home is ready to enjoy from décor to glorious Master Suite with His & Hers baths, Wine Room, State of the Art Kitchen, Fountains and Gardens, even four Garages. Join us for your very own private tour soon! Rich history and warm hospitality await you.