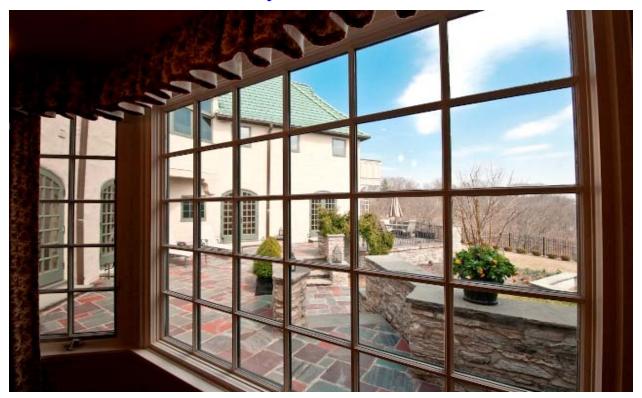

# The Loire Valley a la Keys Erescent

 ${\mathcal T}$  he drive from Paris to the Loire is best described as spectacular...it is reminiscent of our very own Keys Crescent Lane.

In the heart of the East Walnut Hill Historic District the area is a veritable wealth of rare architecture...so treasured that is has been protected from the "designs" of urban developers. High above the Ohio River Valley on Keys Crescent Lane is the most admired of these residences. Exquisitely restored with all documentation included to the new owner, this 5000+ square foot property has been featured in numerous publications illustrating the details of its preservation, and, the remarkable privacy of its 1.3 acre view site. Widely recognized for its Ludowici Glazed Tile Roof and exceptional charm, the home is ready to enjoy from décor to glorious Master Suite with His & Hers baths, Wine Room, State of the Art Kitchen, Fountains and Gardens, even four Garages. Join us for your very own private tour soon! Rich history and warm hospitality await you.