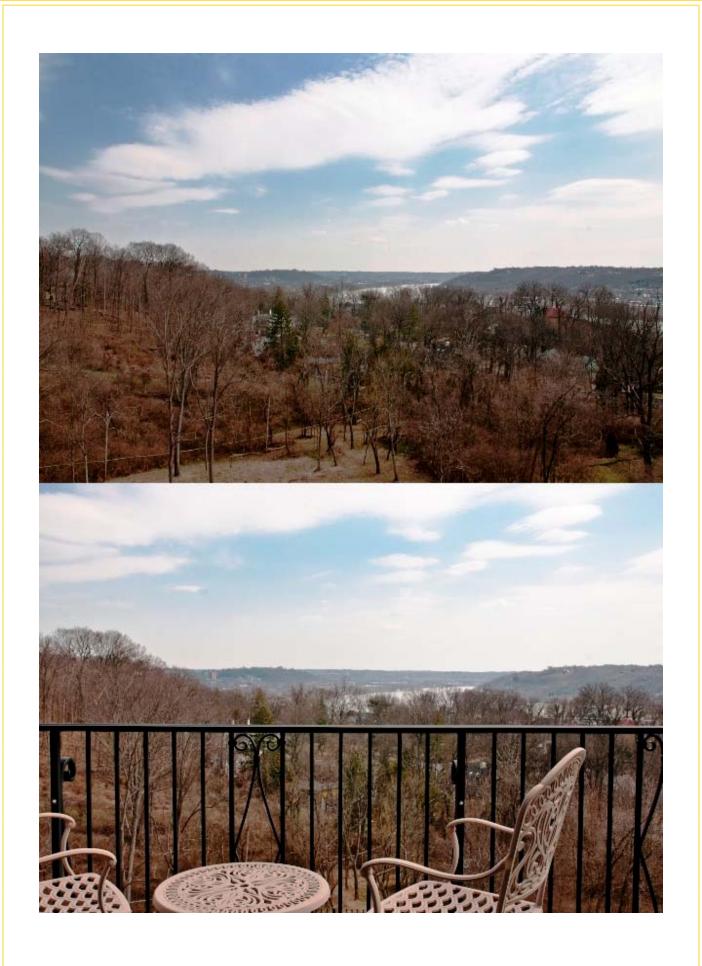

# The Loire Valley a la Keys Erescent

 ${\mathcal T}$  he drive from Paris to the Loire is best described as spectacular...it is reminiscent of our very own Keys Crescent Lane.

In the heart of the East Walnut Hill Historic District the area is a veritable wealth of rare architecture...so treasured that is has been protected from the "designs" of urban developers. High above the Ohio River Valley on Keys Crescent Lane is the most admired of these residences. Exquisitely restored with all documentation included to the new owner, this 5000+ square foot property has been featured in numerous publications illustrating the details of its preservation, and, the remarkable privacy of its 1.3 acre view site. Widely recognized for its Ludowici Glazed Tile Roof and exceptional charm, the home is ready to enjoy from décor to glorious Master Suite with His & Hers baths, Wine Room, State of the Art Kitchen, Fountains and Gardens, even four Garages. Join us for your very own private tour soon! Rich history and warm hospitality await you.