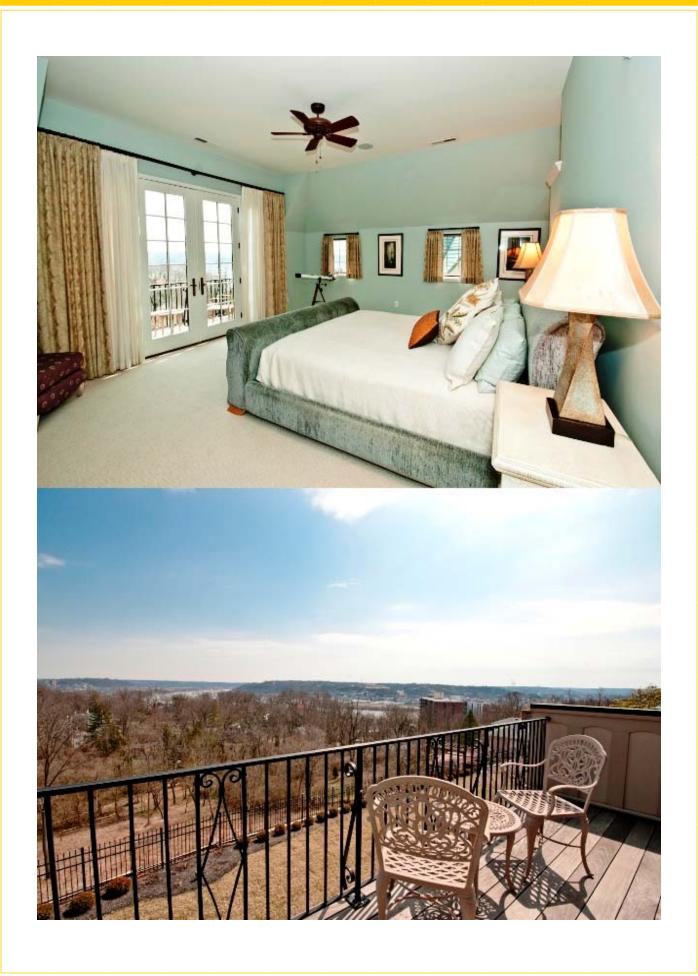

# The Loire Valley a la Keys Erescent

 ${\mathcal T}$  he drive from Paris to the Loire is best described as spectacular...it is reminiscent of our very own Keys Crescent Lane.

In the heart of the East Walnut Hill Historic District the area is a veritable wealth of rare architecture...so treasured that is has been protected from the "designs" of urban developers. High above the Ohio River Valley on Keys Crescent Lane is the most admired of these residences. Exquisitely restored with all documentation included to the new owner, this 5000+ square foot property has been featured in numerous publications illustrating the details of its preservation, and, the remarkable privacy of its 1.3 acre view site. Widely recognized for its Ludowici Glazed Tile Roof and exceptional charm, the home is ready to enjoy from décor to glorious Master Suite with His & Hers baths, Wine Room, State of the Art Kitchen, Fountains and Gardens, even four Garages. Join us for your very own private tour soon! Rich history and warm hospitality await you.