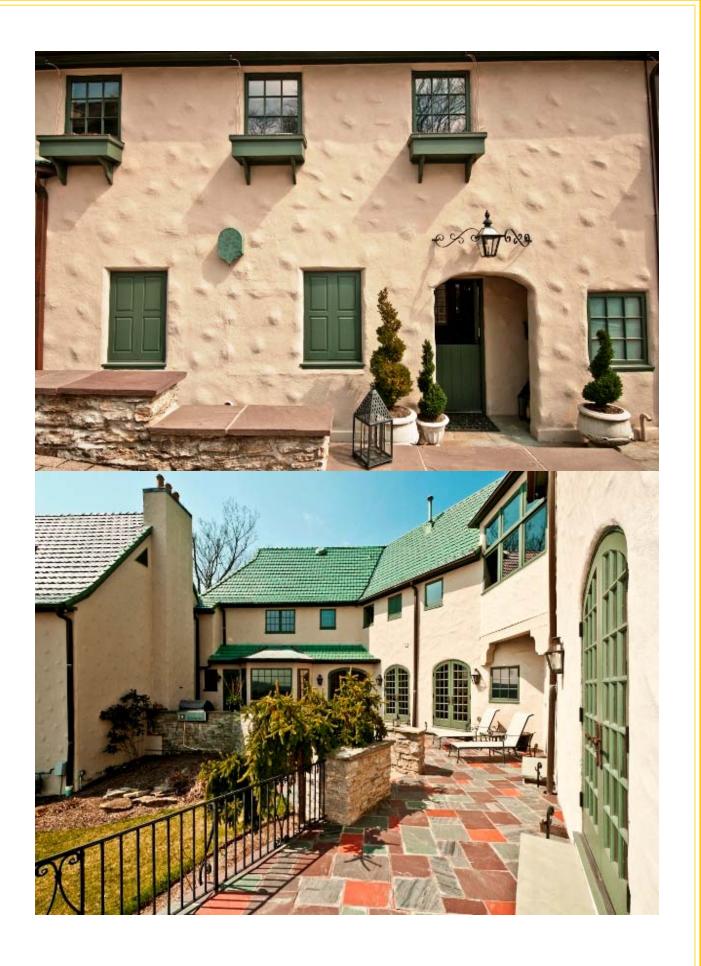

# The Loire Valley a la Keys Erescent

 ${\mathcal T}$  he drive from Paris to the Loire is best described as spectacular...it is reminiscent of our very own Keys Crescent Lane.

In the heart of the East Walnut Hill Historic District the area is a veritable wealth of rare architecture...so treasured that is has been protected from the "designs" of urban developers. High above the Ohio River Valley on Keys Crescent Lane is the most admired of these residences. Exquisitely restored with all documentation included to the new owner, this 5000+ square foot property has been featured in numerous publications illustrating the details of its preservation, and, the remarkable privacy of its 1.3 acre view site. Widely recognized for its Ludowici Glazed Tile Roof and exceptional charm, the home is ready to enjoy from décor to glorious Master Suite with His & Hers baths, Wine Room, State of the Art Kitchen, Fountains and Gardens, even four Garages. Join us for your very own private tour soon! Rich history and warm hospitality await you.