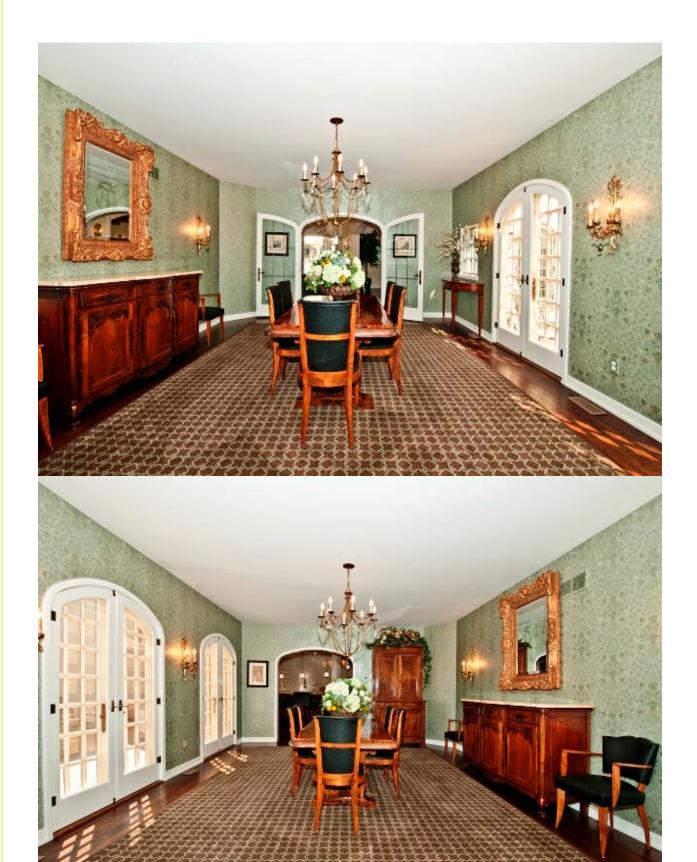

# The Loire Valley a la Keys Erescent

 ${\mathcal T}$  he drive from Paris to the Loire is best described as spectacular...it is reminiscent of our very own Keys Crescent Lane.

In the heart of the East Walnut Hill Historic District the area is a veritable wealth of rare architecture...so treasured that is has been protected from the "designs" of urban developers. High above the Ohio River Valley on Keys Crescent Lane is the most admired of these residences. Exquisitely restored with all documentation included to the new owner, this 5000+ square foot property has been featured in numerous publications illustrating the details of its preservation, and, the remarkable privacy of its 1.3 acre view site. Widely recognized for its Ludowici Glazed Tile Roof and exceptional charm, the home is ready to enjoy from décor to glorious Master Suite with His & Hers baths, Wine Room, State of the Art Kitchen, Fountains and Gardens, even four Garages. Join us for your very own private tour soon! Rich history and warm hospitality await you.