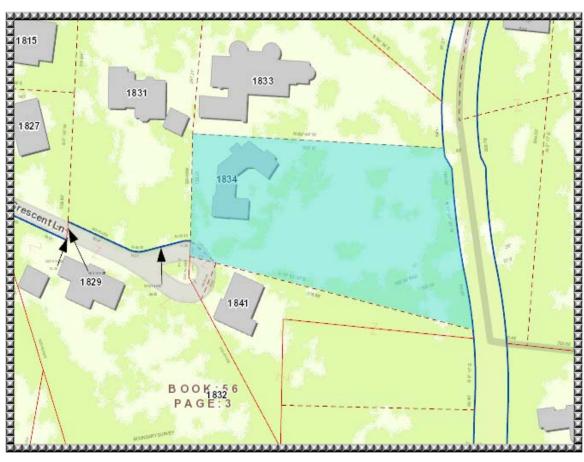

### Auditor & Property Maps

ADDRESS: 1834 Keys Crescent Ln SUBURB: East Walnut Hills LOT SIZE: 1.318 Acres SEMI-ANNUAL TAX: \$13,367.54

**EASEMENTS: Of Record** RESTRICTIONS: Of Record

STYLE: En Provence

AGE: 1925 Restored 2010 CONSTRUCTION: Stone, Stucco