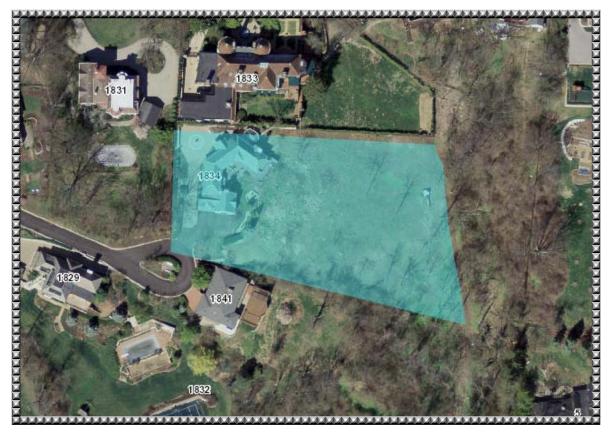

y await you.

ADDRESS: 1834 Keys Crescent Ln SUBURB: East Walnut Hills LOT SIZE: 1.318 Acres SEMI-ANNUAL TAX: \$13,367.54

**EASEMENTS: Of Record** RESTRICTIONS: Of Record

STYLE: En Provence

AGE: 1925 Restored 2010 CONSTRUCTION: Stone, Stucco

FOUNDATION: Poured **BASEMENT: Full** ROOF: Tile

EVEN BILLING: \$525.00/mth HEAT: Gas, Forced Air, Radiant COOLING: Central Air ELEM: Cincinnati City SD HS: Cincinnati City SD

PElem: Choice PHigh: Choice WATER: Public SEWER: Public

Quoting: \$2,200,000

MLS# 1352349

Exclusively Represented By: Gail S. Coughlin Home: 871-6885 Mobile: 604-1731 Voice Mail: 247-6731

Photos available at: www.gcoughlin.com



COLDWELL BANKER WEST SHELL OWNED & OPERATED BY NRT, INC.























### Auditor & Property Maps





### Ariel & Topography Maps