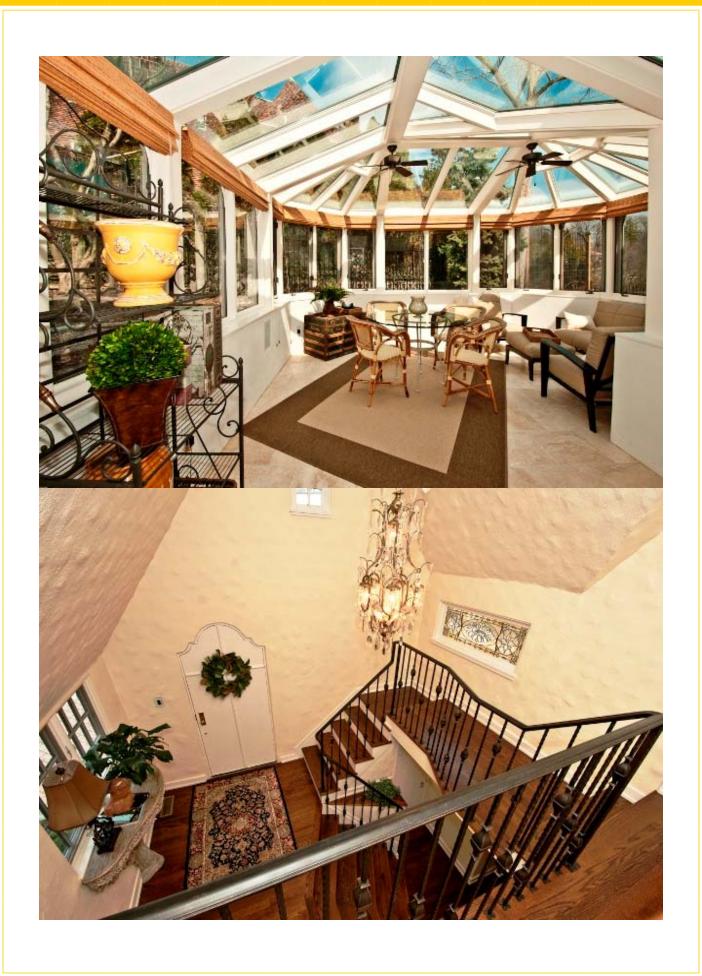

# The Loire Valley a la Keys Erescent

 ${\mathcal T}$  he drive from Paris to the Loire is best described as spectacular...it is reminiscent of our very own Keys Crescent Lane.

In the heart of the East Walnut Hill Historic District the area is a veritable wealth of rare architecture...so treasured that is has been protected from the "designs" of urban developers. High above the Ohio River Valley on Keys Crescent Lane is the most admired of these residences. Exquisitely restored with all documentation included to the new owner, this 5000+ square foot property has been featured in numerous publications illustrating the details of its preservation, and, the remarkable privacy of its 1.3 acre view site. Widely recognized for its Ludowici Glazed Tile Roof and exceptional charm, the home is ready to enjoy from décor to glorious Master Suite with His & Hers baths, Wine Room, State of the Art Kitchen, Fountains and Gardens, even four Garages. Join us for your very own private tour soon! Rich history and warm hospitality await you.