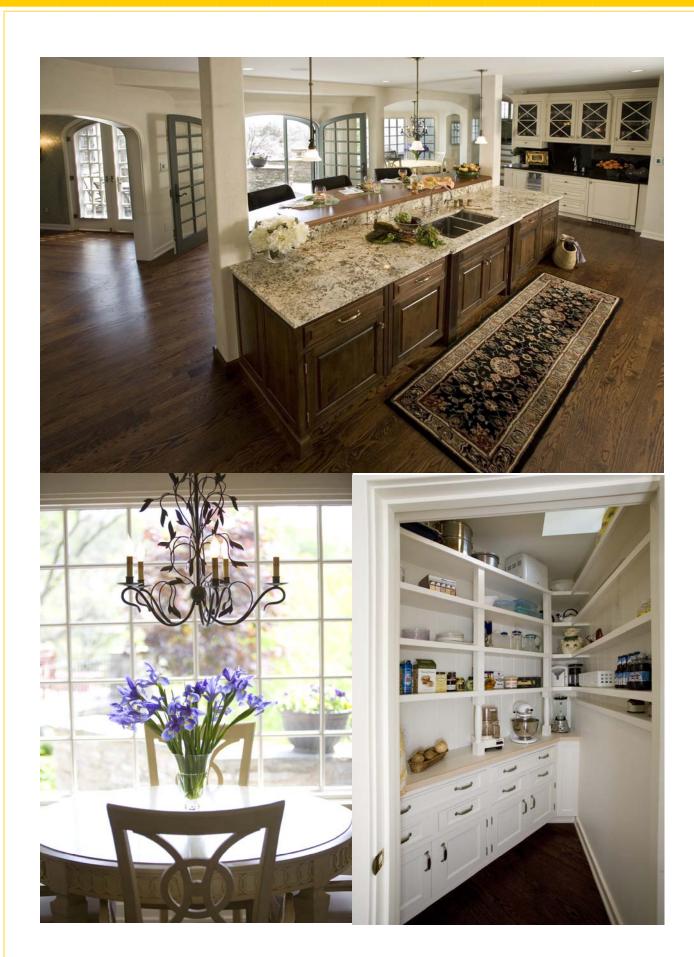

# The Loire Valley a la Keys Erescent

 ${\mathcal T}$  he drive from Paris to the Loire is best described as spectacular...it is reminiscent of our very own Keys Crescent Lane.

In the heart of the East Walnut Hill Historic District the area is a veritable wealth of rare architecture...so treasured that is has been protected from the "designs" of urban developers. High above the Ohio River Valley on Keys Crescent Lane is the most admired of these residences. Exquisitely restored with all documentation included to the new owner, this 5000+ square foot property has been featured in numerous publications illustrating the details of its preservation, and, the remarkable privacy of its 1.3 acre view site. Widely recognized for its Ludowici Glazed Tile Roof and exceptional charm, the home is ready to enjoy from décor to glorious Master Suite with His & Hers baths, Wine Room, State of the Art Kitchen, Fountains and Gardens, even four Garages. Join us for your very own private tour soon! Rich history and warm hospitality await you.