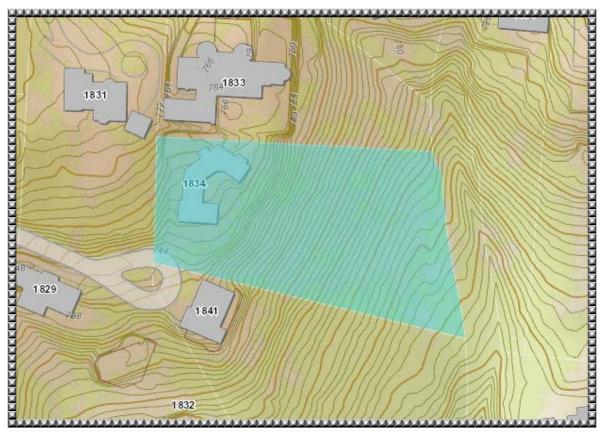

await you.

ADDRESS: 1834 Keys Crescent Ln SUBURB: East Walnut Hills LOT SIZE: 1.318 Acres SEMI-ANNUAL TAX: \$13,367.54

**EASEMENTS: Of Record** RESTRICTIONS: Of Record

STYLE: En Provence

AGE: 1925 Restored 2010 CONSTRUCTION: Stone, Stucco

FOUNDATION: Poured **BASEMENT: Full** ROOF: Tile

EVEN BILLING: \$525.00/mth HEAT: Gas, Forced Air, Radiant COOLING: Central Air ELEM: Cincinnati City SD HS: Cincinnati City SD

PElem: Choice PHigh: Choice WATER: Public SEWER: Public

Quoting: \$2,200,000

MLS# 1352349

Exclusively Represented By: Gail S. Coughlin Home: 871-6885 Mobile: 604-1731 Voice Mail: 247-6731

Photos available at: www.gcoughlin.com



COLDWELL BANKER WEST SHELL OWNED & OPERATED BY NRT, INC.























### Auditor & Property Maps





### Ariel & Topography Maps