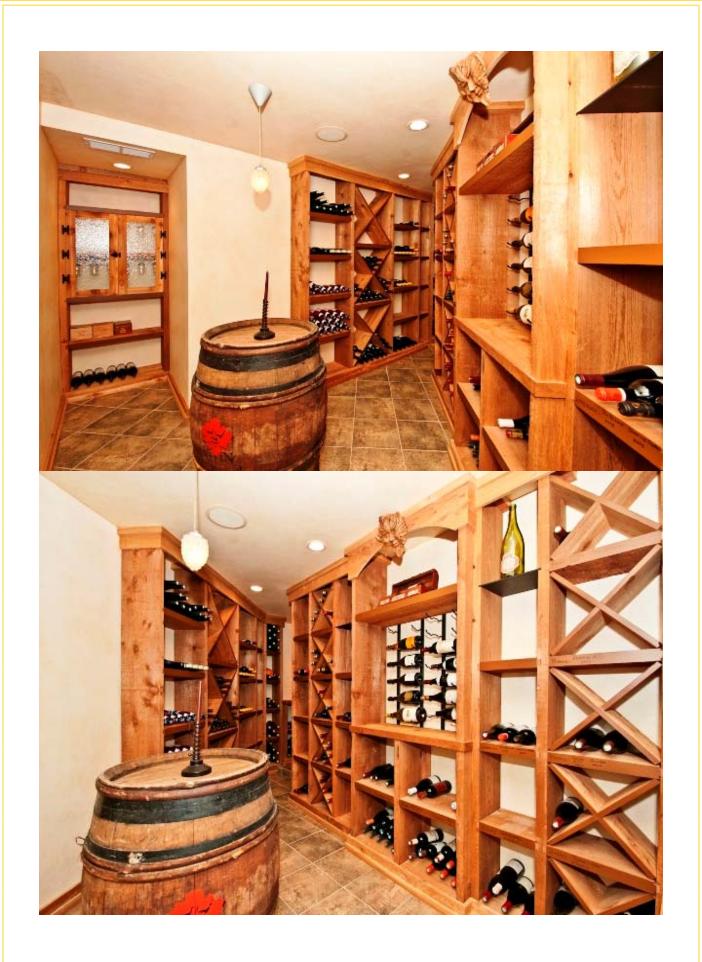

# The Loire Valley a la Keys Erescent

 ${\mathcal T}$  he drive from Paris to the Loire is best described as spectacular...it is reminiscent of our very own Keys Crescent Lane.

In the heart of the East Walnut Hill Historic District the area is a veritable wealth of rare architecture...so treasured that is has been protected from the "designs" of urban developers. High above the Ohio River Valley on Keys Crescent Lane is the most admired of these residences. Exquisitely restored with all documentation included to the new owner, this 5000+ square foot property has been featured in numerous publications illustrating the details of its preservation, and, the remarkable privacy of its 1.3 acre view site. Widely recognized for its Ludowici Glazed Tile Roof and exceptional charm, the home is ready to enjoy from décor to glorious Master Suite with His & Hers baths, Wine Room, State of the Art Kitchen, Fountains and Gardens, even four Garages. Join us for your very own private tour soon! Rich history and warm hospitality await you.