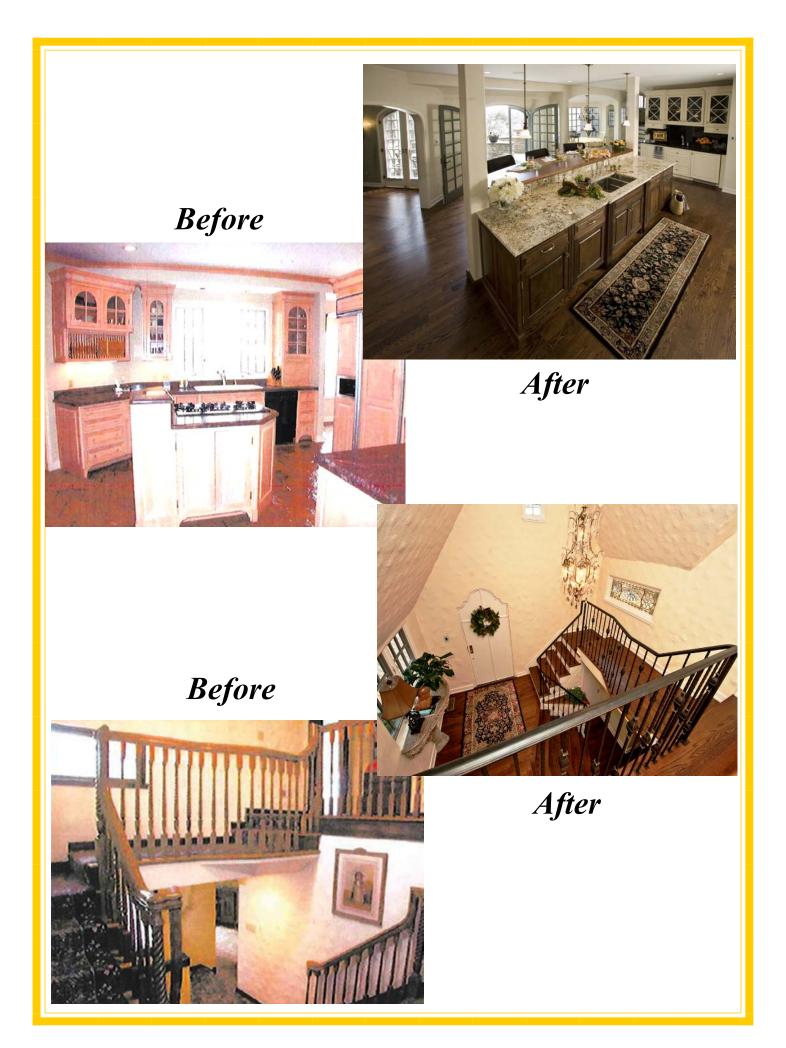

# The Loire Valley a la Keys Erescent

 ${\mathcal T}$  he drive from Paris to the Loire is best described as spectacular...it is reminiscent of our very own Keys Crescent Lane.

In the heart of the East Walnut Hill Historic District the area is a veritable wealth of rare architecture...so treasured that is has been protected from the "designs" of urban developers. High above the Ohio River Valley on Keys Crescent Lane is the most admired of these residences. Exquisitely restored with all documentation included to the new owner, this 5000+ square foot property has been featured in numerous publications illustrating the details of its preservation, and, the remarkable privacy of its 1.3 acre view site. Widely recognized for its Ludowici Glazed Tile Roof and exceptional charm, the home is ready to enjoy from décor to glorious Master Suite with His & Hers baths, Wine Room, State of the Art Kitchen, Fountains and Gardens, even four Garages. Join us for your very own private tour soon! Rich history and warm hospitality await you.