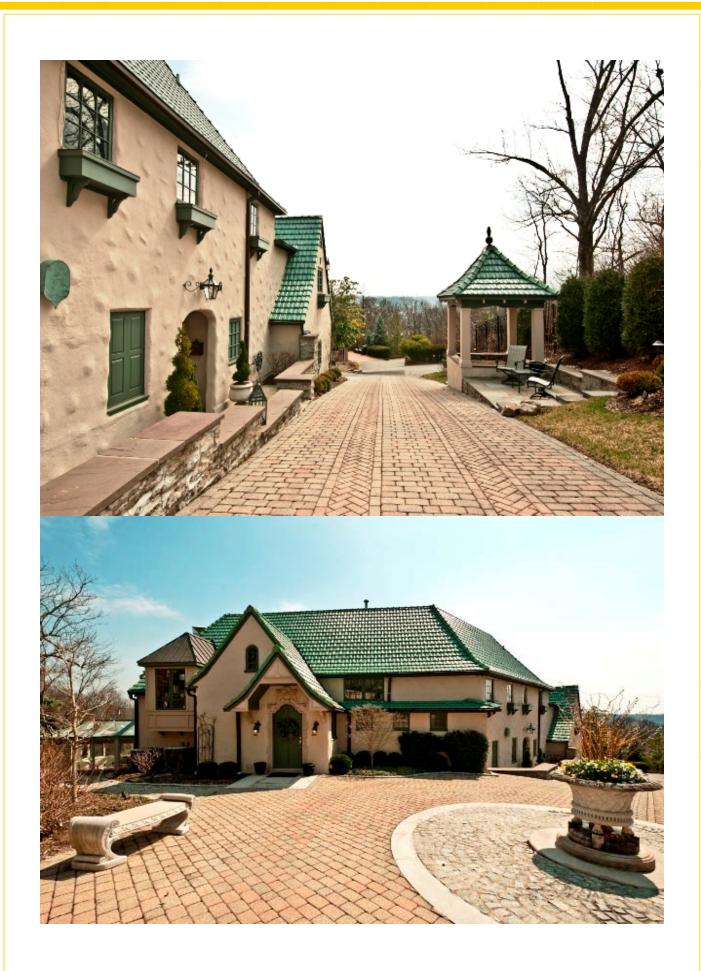

# The Loire Valley a la Keys Erescent

 ${\mathcal T}$  he drive from Paris to the Loire is best described as spectacular...it is reminiscent of our very own Keys Crescent Lane.

In the heart of the East Walnut Hill Historic District the area is a veritable wealth of rare architecture...so treasured that is has been protected from the "designs" of urban developers. High above the Ohio River Valley on Keys Crescent Lane is the most admired of these residences. Exquisitely restored with all documentation included to the new owner, this 5000+ square foot property has been featured in numerous publications illustrating the details of its preservation, and, the remarkable privacy of its 1.3 acre view site. Widely recognized for its Ludowici Glazed Tile Roof and exceptional charm, the home is ready to enjoy from décor to glorious Master Suite with His & Hers baths, Wine Room, State of the Art Kitchen, Fountains and Gardens, even four Garages. Join us for your very own private tour soon! Rich history and warm hospitality await you.