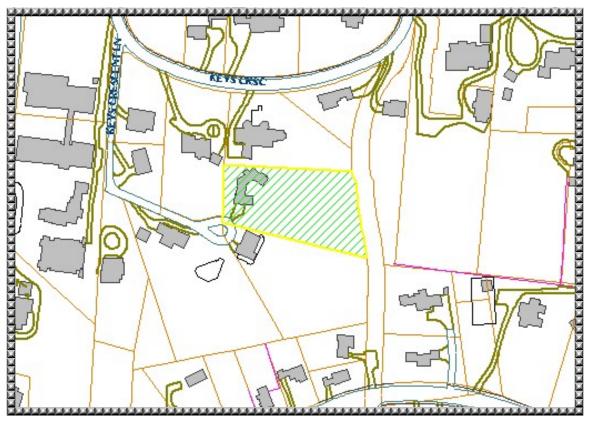

Rich history and warm hospitality await you.

ADDRESS: 1834 Keys Crescent Ln SUBURB: East Walnut Hills LOT SIZE: 1.318 Acres SEMI-ANNUAL TAX: \$13,367.54

**EASEMENTS: Of Record** RESTRICTIONS: Of Record

STYLE: En Provence

AGE: 1925 Restored 2010 CONSTRUCTION: Stone, Stucco

FOUNDATION: Poured **BASEMENT: Full** ROOF: Tile

EVEN BILLING: \$525.00/mth HEAT: Gas, Forced Air, Radiant COOLING: Central Air ELEM: Cincinnati City SD HS: Cincinnati City SD

PElem: Choice PHigh: Choice WATER: Public SEWER: Public

Quoting: \$2,200,000

MLS# 1352349

Exclusively Represented By: Gail S. Coughlin Home: 871-6885 Mobile: 604-1731 Voice Mail: 247-6731

Photos available at: www.gcoughlin.com



COLDWELL BANKER WEST SHELL OWNED & OPERATED BY NRT, INC.























### Auditor & Property Maps





### Ariel & Topography Maps