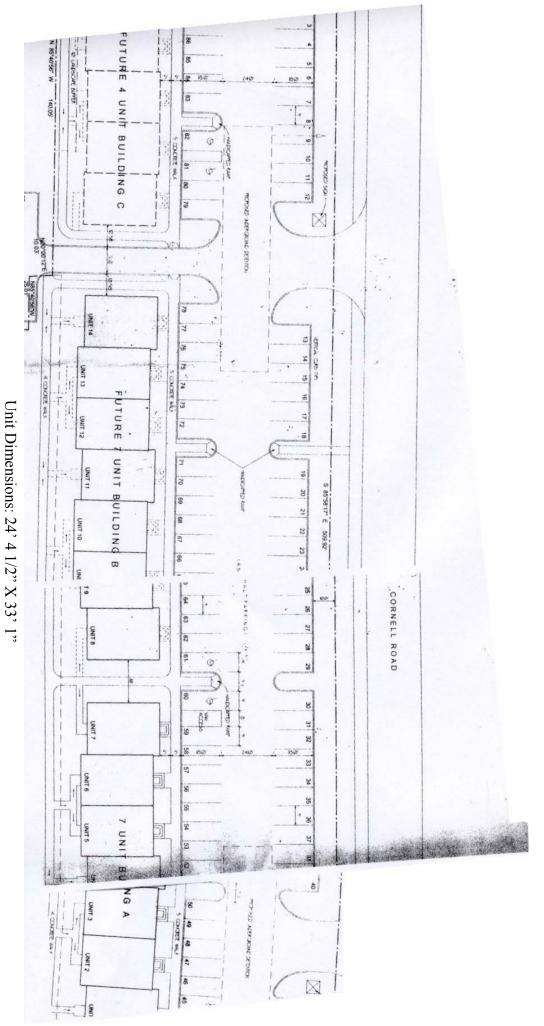

## 28,800 SIF in 18 IIndividually Owned Store Fronts

Designed for specialty retail use, the property offers separate self contained retail condominiums in a demographically superior location with easy access to I-275 at Reed Hartman Highway. Nearby establishments include McDonalds, Marriott, and many corporations including Procter & Gamble. Each unit is 1800 SF in two (2) floors plus a full basement. Offered to own @ \$275,000 or to lease @ \$16 per foot plus CAM, this is an opportunity of note.

- Retail / Restaurant Use
- 18 Individual Store Fronts
- Perfect for Specialty Outlet Mall
- Antiques / Bridal / Toys / Consignment
- Passport Health / Nursery / Daycare

ADDRESS: 5738 Cornell Rd SUBURB: Blue Ash LOT SIZE: 1.340 Acres