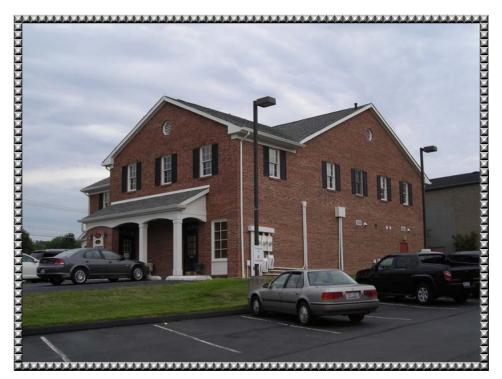

# MONTGOMERY COMMERCE CENTRE

9560 MONTGOMERY RD 3220 SF AND PARKING

- Exception Visibility with Signage
- Heart of the Heritage District
- Olde Montgomery Panache
- Walk to Shoppes & Eateries
- Minutes to Ronald Reagan Hway & I-71
- Median Income \$90,242
- Population 135,907 within 5 mile radius
- 22 Car Park with direct walk-in
- Exceptional Newer Condition
- OM Core Zoning

ADDRESS: 9560 Montgomery Rd SUBURB: Montgomery LOT SIZE: 0.369 Acres SEMI-ANNUAL TAX: \$8,201.76 EASEMENTS: Of Record RESTRICTIONS: Of Record AGE: 1981 CONSTRUCTION: Brick FOUNDATION: Slab BASEMENT: None ROOF: Shingle HEAT: Gas, Forced Air COOLING: Central Air WATER: Public SEWER: Public