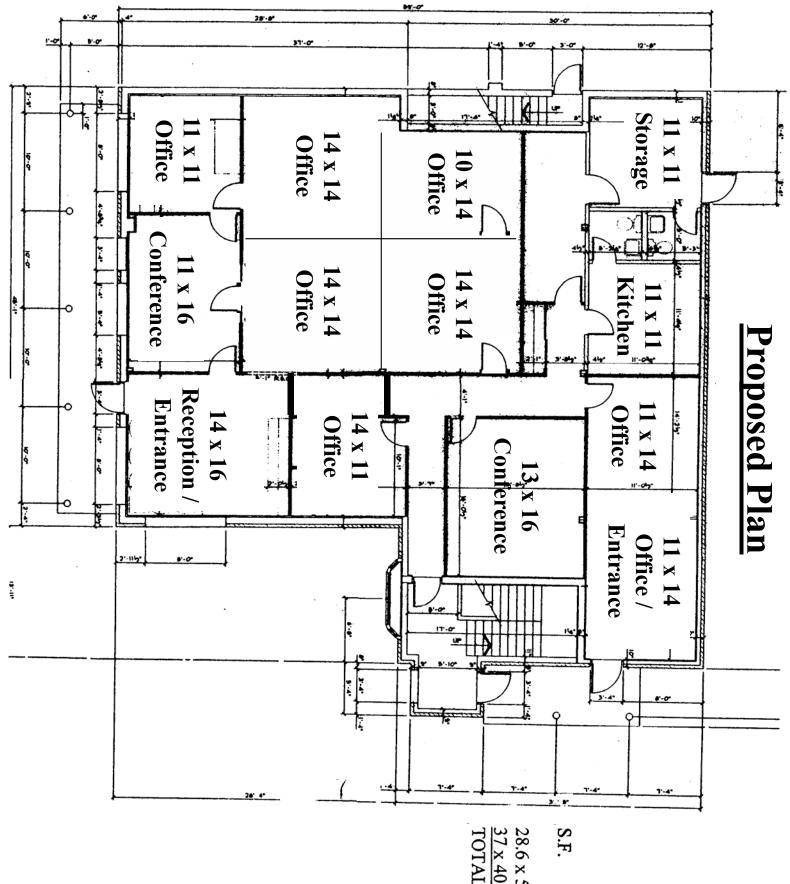

## **Reception** Area

Typical Office

28.6 x 59 (1687.4) 37 x 40 (1440.0) TOTAL 3167.4

28.6 x 59 (1687.4) 37 x 40 (1440.0) TOTAL 3167.4