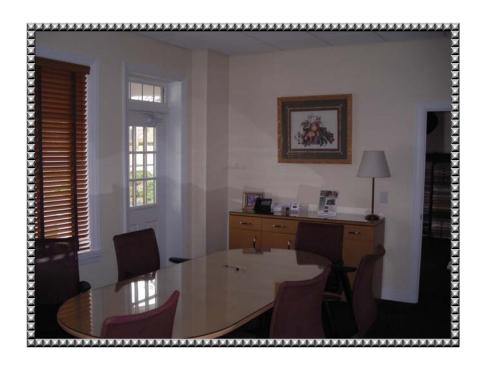

## **Reception** Area

Typical Office

28.6 x 59 (1687.4) 37 x 40 (1440.0) TOTAL 3167.4

28.6 x 59 (1687.4) 37 x 40 (1440.0) TOTAL 3167.4