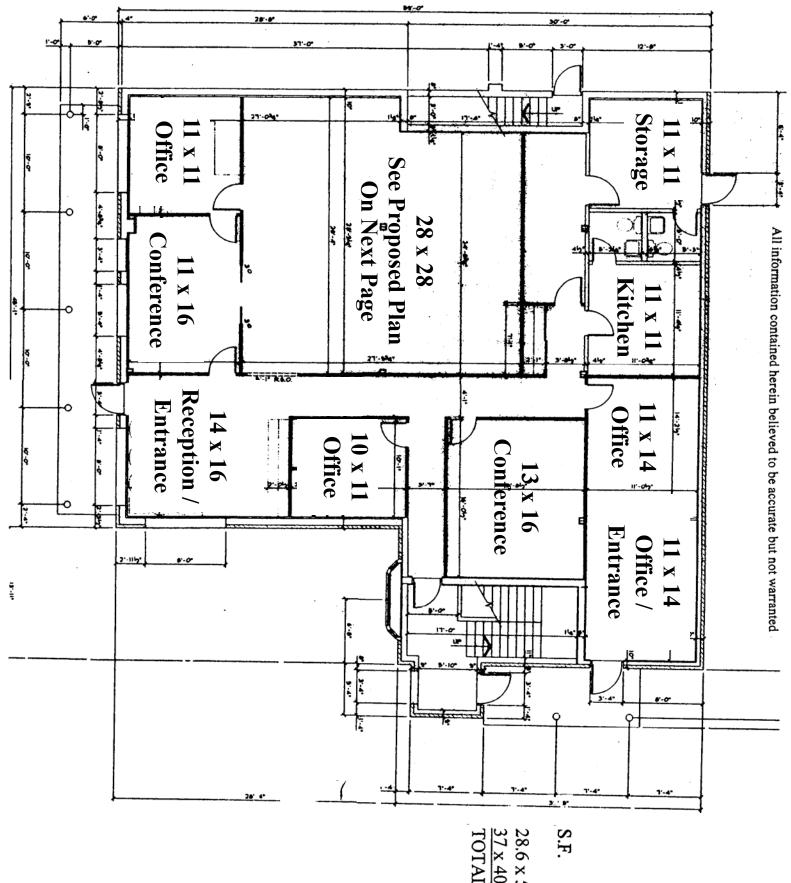

## **Reception** Area

Typical Office

28.6 x 59 (1687.4) 37 x 40 (1440.0) TOTAL 3167.4

28.6 x 59 (1687.4) 37 x 40 (1440.0) TOTAL 3167.4