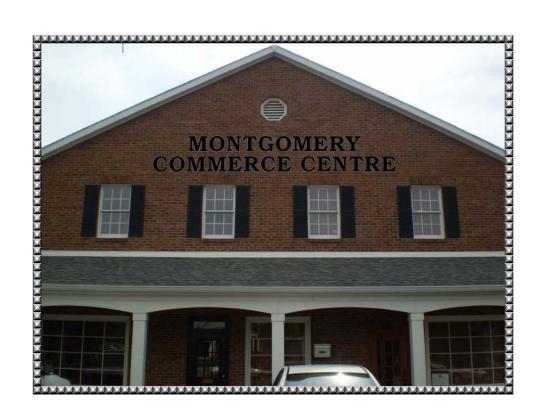

# MONTGOMERY COMMERCE CENTRE

9560 MONTGOMERY RD 3220 SF AND PARKING

- Exception Visibility with Signage
- Heart of the Heritage District
- Olde Montgomery Panache
- Walk to Shoppes & Eateries
- Minutes to Ronald Reagan Hway & I-71
- Median Income \$90,242
- Population 135,907 within 5 mile radius
- 22 Car Park with direct walk-in
- Exceptional Newer Condition
- OM Core Zoning

#### Quoting: \$14 / FOOT PLUS CAM

All information contained herein while believed to be accurate is not warranted.

Maximize Your Business Exposure in the Heart of Olde Montgomery!