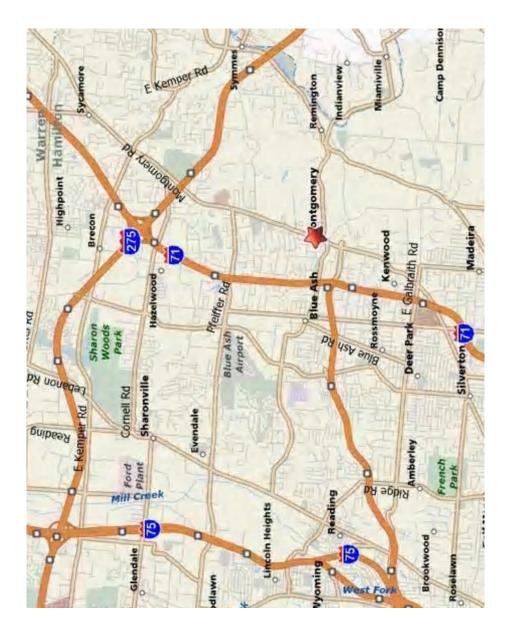

# MONTGOMERY COMMERCE CENTRE

9560 MONTGOMERY RD 3220 SF AND PARKING

- Exception Visibility with Signage
- Heart of the Heritage District
- Olde Montgomery Panache
- Walk to Shoppes & Eateries
- Minutes to Ronald Reagan Hway & I-71
- Median Income \$90,242
- Population 135,907 within 5 mile radius
- 22 Car Park with direct walk-in
- Exceptional Newer Condition
- OM Core Zoning

ADDRESS: 9560 Montgomery Rd SUBURB: Montgomery LOT SIZE: 0.369 Acres SEMI-ANNUAL TAX: \$8,201.76 EASEMENTS: Of Record RESTRICTIONS: Of Record AGE: 1981 CONSTRUCTION: Brick FOUNDATION: Slab BASEMENT: None ROOF: Shingle HEAT: Gas, Forced Air COOLING: Central Air WATER: Public SEWER: Public