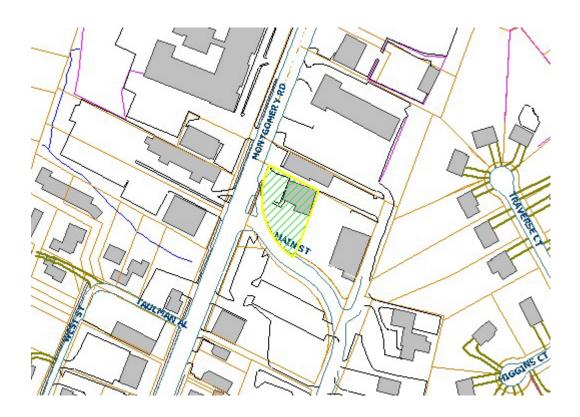

# MONTGOMERY COMMERCE CENTRE

9560 MONTGOMERY RD 3220 SF AND PARKING

- Exception Visibility with Signage
- Heart of the Heritage District
- Olde Montgomery Panache
- Walk to Shoppes & Eateries
- Minutes to Ronald Reagan Hway & I-71
- Median Income \$90,242
- Population 135,907 within 5 mile radius
- 22 Car Park with direct walk-in
- Exceptional Newer Condition
- OM Core Zoning

ADDRESS: 9560 Montgomery Rd SUBURB: Montgomery LOT SIZE: 0.369 Acres SEMI-ANNUAL TAX: \$8,201.76 EASEMENTS: Of Record RESTRICTIONS: Of Record AGE: 1981 CONSTRUCTION: Brick FOUNDATION: Slab BASEMENT: None ROOF: Shingle HEAT: Gas, Forced Air COOLING: Central Air WATER: Public SEWER: Public