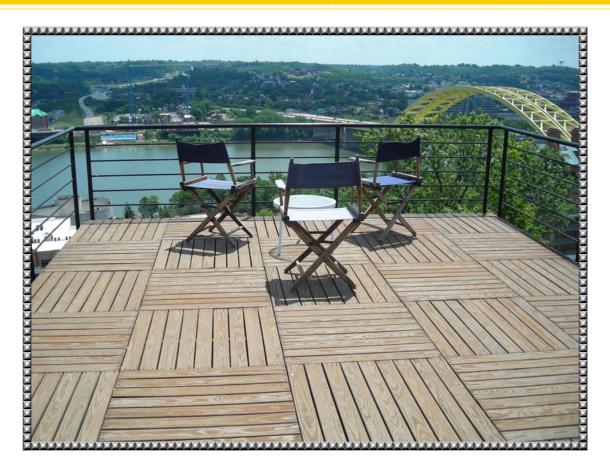

## PANORAMIC CITY VIEWS!

The Hill's only Private Court

Welcome Home to the ultimate pied a terre! Glorious River-City views every level in this almost 2400 Square Foot home nestled in the hill's most private court. Polished marble, high ceilings, glass walls, out door terraces and gardens...create the elegance of Nob Hill! Enter the library staircase and enjoy the surprise of a hideaway scenic overlook over the Ohio River. A hideaway Master with ultra bath, fireplace, dressing room and outdoor verandas is exceptional. Not to be forgotten, your guests will enjoy a suite with separate entrance, outdoor terrace and full bath. Life is good on Riverview Place.

## Granite Kitchen

Library & Charm!

Master Retreat!

You're on Top of the World!

Life on the Ohio!

Artistic Panoramas Everyday