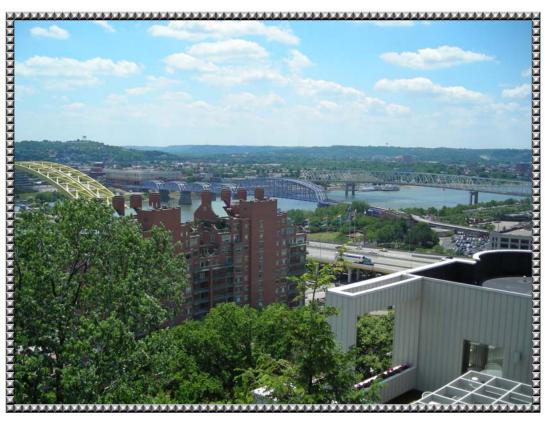

## PANORAMIC CITY VIEWS!

The Hill's only Private Court

Welcome Home to the ultimate pied a terre! Glorious River-City views every level in this almost 2400 Square Foot home nestled in the hill's most private court. Polished marble, high ceilings, glass walls, out door terraces and gardens...create the elegance of Nob Hill! Enter the library staircase and enjoy the surprise of a hideaway scenic overlook over the Ohio River. A hideaway Master with ultra bath, fireplace, dressing room and outdoor verandas is exceptional. Not to be forgotten, your guests will enjoy a suite with separate entrance, outdoor terrace and full bath. Life is good on Riverview Place.

Riverviews!

Greenspace!

Elegant View Living