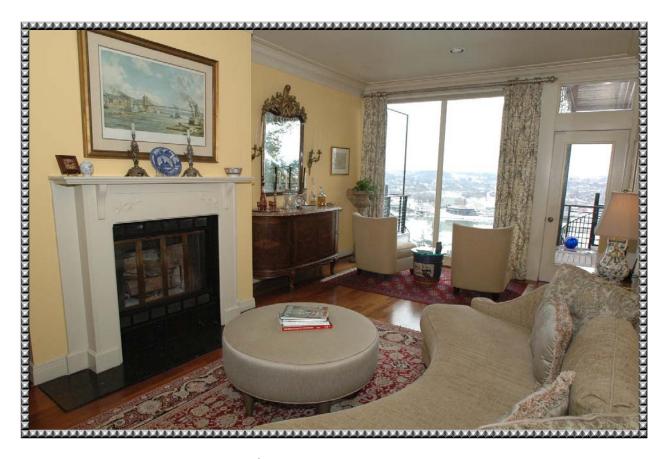

## PANORAMIC CITY VIEWS!

The Hill's only Private Court

Welcome Home to the ultimate pied a terre! Glorious River-City views every level in this almost 2400 Square Foot home nestled in the hill's most private court. Polished marble, high ceilings, glass walls, out door terraces and gardens...create the elegance of Nob Hill! Enter the library staircase and enjoy the surprise of a hideaway scenic overlook over the Ohio River. A hideaway Master with ultra bath, fireplace, dressing room and outdoor verandas is exceptional. Not to be forgotten, your guests will enjoy a suite with separate entrance, outdoor terrace and full bath. Life is good on Riverview Place.

Riverviews!

Greenspace!

Elegant View Living