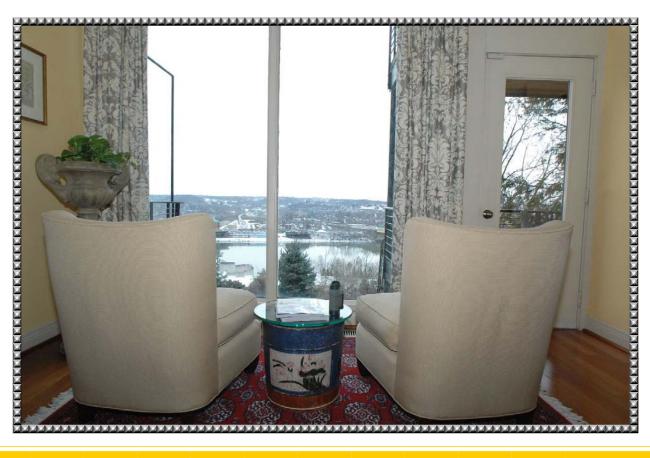

## PANORAMIC CITY VIEWS!

The Hill's only Private Court

Welcome Home to the ultimate pied a terre! Glorious River-City views every level in this almost 2400 Square Foot home nestled in the hill's most private court. Polished marble, high ceilings, glass walls, out door terraces and gardens...create the elegance of Nob Hill! Enter the library staircase and enjoy the surprise of a hideaway scenic overlook over the Ohio River. A hideaway Master with ultra bath, fireplace, dressing room and outdoor verandas is exceptional. Not to be forgotten, your guests will enjoy a suite with separate entrance, outdoor terrace and full bath. Life is good on Riverview Place.

Riverviews!

Greenspace!

Elegant View Living

## Granite Kitchen

Library & Charm!

Master Retreat!

You're on Top of the World!

Life on the Ohio!

Artistic Panoramas Everyday