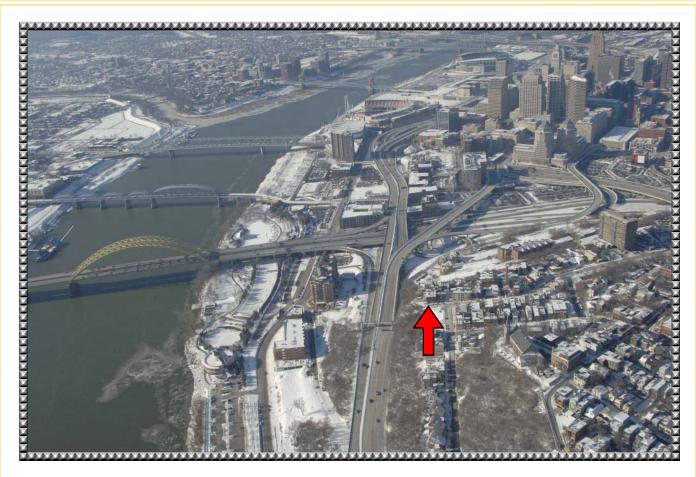

## PANORAMIC CITY VIEWS!

The Hill's only Private Court

Welcome Home to the ultimate pied a terre! Glorious River-City views every level in this almost 2400 Square Foot home nestled in the hill's most private court. Polished marble, high ceilings, glass walls, out door terraces and gardens...create the elegance of Nob Hill! Enter the library staircase and enjoy the surprise of a hideaway scenic overlook over the Ohio River. A hideaway Master with ultra bath, fireplace, dressing room and outdoor verandas is exceptional. Not to be forgotten, your guests will enjoy a suite with separate entrance, outdoor terrace and full bath. Life is good on Riverview Place.

Riverviews!

Greenspace!

Elegant View Living

## Granite Kitchen

Library & Charm!

Master Retreat!

You're on Top of the World!

Life on the Ohio!

Artistic Panoramas Everyday