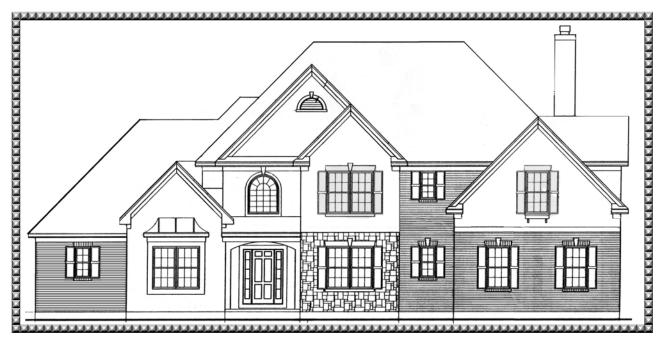

## The Bucks Coutny

## with Forest Cull De Sac Setting

Finally, the affordable reported 4200 Square Foot Stone & Brick Country Home! A wooded walk out building site opposite "The Reserve of Montgomery" & "Homeshow '07"...locations just don't get better than this! Glass walls frame the views in a carefully planned architectural design. The 20'x17' First Floor Master features 2 walk in closets and ultra bath! Great Room, Hearth Room and Study...side entry 3 car garage and future finish walk out lower level complete this family friendly offering by Davis Fine Homes! Choose your finishes for Spring occupancy.

ADDRESS: 8783 Arcturus SUBURB: Montgomery LOT SIZE: .518 acres

SEMI-ANNUAL TAX: \$5,156.22 EASEMENTS: Of Record RESTRICTIONS: Of Record

STYLE: Bucks County

AGE: New

CONSTRUCTION: Brick, Stone

FOUNDATION: Poured BASEMENT: Full ROOF: Shingle