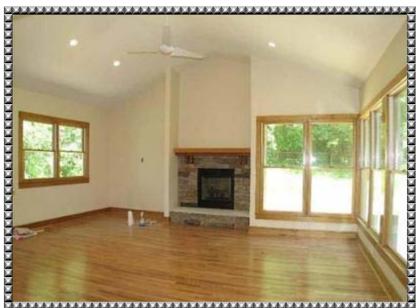

## 7780 Campus Lame In the Heart of Olde Montgomery

Local Architect Michael Hamilton recreates Wright's Village of Oak Park period in our Village with all the nuances. Shingle and Stone exterior, veranda entry, stylized glass lighting and inserts, polished hardwood, multiple fireplaces combine with 21st Century State of the Art kitchen, baths, lighting.

ished hardwood, multiple fireplaces combine with 21st Century State of the Art kitchen, baths, lighting, & windows. In Wright's houses rooms are no longer "boxes beside boxes". Instead "the whole...is one room" it's different uses suggested by subtlety of design rather than closed off with walls. Everything was to be a unified whole, Wright liked to say order out of chaos.

STYLE: Ranch

AGE: 49

CONSTRUCTION: Stone, Shingle

FOUNDATION: Poured BASEMENT: Full, finished

ROOF: Shingle

EVEN BILLING: \$ TBA /mth

**HEAT:** Gas

COOLING: Central Air ELEM: Sycamore SD HS: Sycamore SD PElem: Choice PHigh: Choice