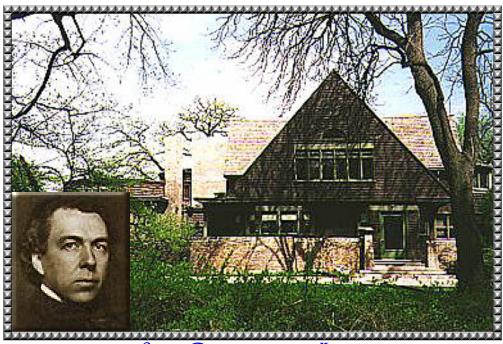

## Oak Park Inspired Frank Lloyd Wright Style

## 7780 Campus Lame In the Heart of Olde Montgomery

Local Architect Michael Hamilton recreates Wright's Village of Oak Park period in our Village with all the nuances. Shingle and Stone exterior, veranda entry, stylized glass lighting and inserts, polished hardwood, multiple fireplaces combine with 21st Century State of the Art kitchen, baths, lighting.

ished hardwood, multiple fireplaces combine with 21st Century State of the Art kitchen, baths, lighting, & windows. In Wright's houses rooms are no longer "boxes beside boxes". Instead "the whole...is one room" it's different uses suggested by subtlety of design rather than closed off with walls. Everything was to be a unified whole, Wright liked to say order out of chaos.