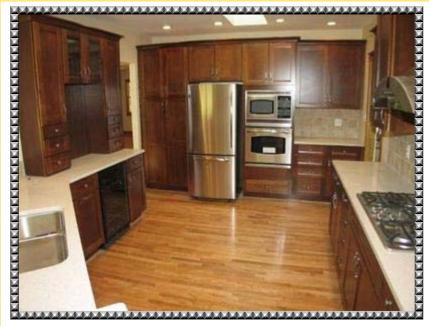

## 7780 Campus Lame In the Heart of Olde Montgomery

Local Architect Michael Hamilton recreates Wright's Village of Oak Park period in our Village with all the nuances. Shingle and Stone exterior, veranda entry, stylized glass lighting and inserts, polished hardwood, multiple fireplaces combine with 21st Century State of the Art kitchen, baths, lighting.

ished hardwood, multiple fireplaces combine with 21st Century State of the Art kitchen, baths, lighting, & windows. In Wright's houses rooms are no longer "boxes beside boxes". Instead "the whole...is one room" it's different uses suggested by subtlety of design rather than closed off with walls. Everything was to be a unified whole, Wright liked to say order out of chaos.