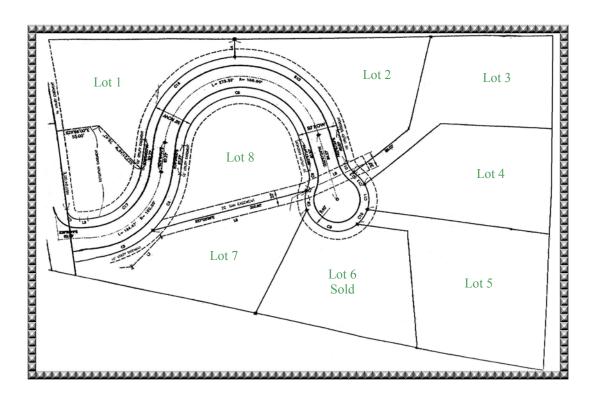

## The Links

R'are chance to have your plan bid competitively! Architectural lifestyle plans are available for your builder or ours to bid. Located in the heart of Blue Ash across from the Carpenter's Run Golf Course, the developer plans a water feature at the entrance and a putting green if all residents desire these amenities. A very special Opportunity on fully developed lots.

ADDRESS: The Links At Carpenters SUBURB: Blue Ash

LOT SIZE: Up to .699 Acres STYLE: Life style

**EASEMENTS: Of Record** RESTRICTIONS: Of Record

**Quoting: From \$195,000** 

Exclusively Represented By: Gail S. Coughlin Home: 871-6885 Voice Mail: 247-6731 Mobile: 604-1731 Photos available at: www.gcoughlin.com