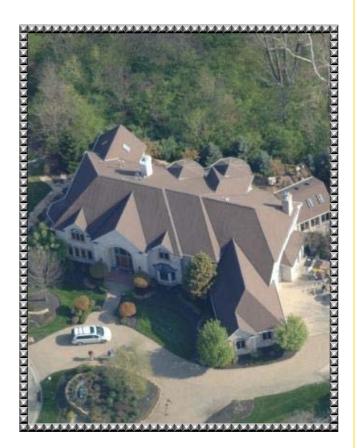

## SOMERSET MANOR

THE ESTATES of CATERBUIRY WOODS 698 Canterbury Drive

If the pinnacle on over two glorious acres of view property, this Ashley built Manor Home is the piece de resistance! Offering a reported 10,262 square feet the architectural detail and dramatic open spaces combine the best of European elegance with the livable advanced state of the art technology we covet today. Enter the circular drive to all the elegance of a volume space accented by sweeping curved staircase, limestone flooring, and crystal chandeliers! From opulent Master Quarters, two story Library, expansive Kitchen-Hearth Room & Four Seasons Room to stocked Pond this home is in everyway the Manor!