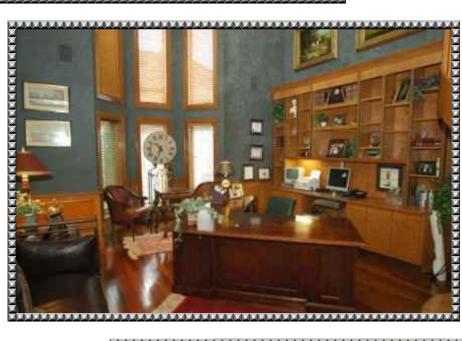

The Pinnacle

Exquisite European Entry

Crystal Limestone and Polished Inlaid Hardwood!

As a Library is Meant to Be!