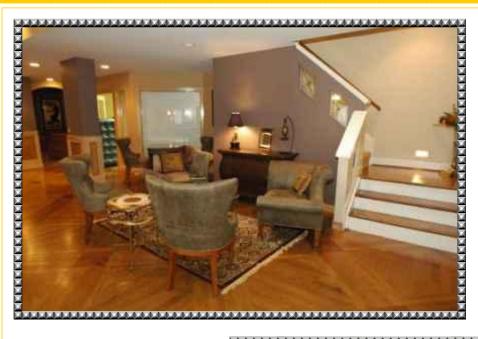

The Pinnacle

Exquisite European Entry

Crystal Limestone and Polished Inlaid Hardwood!

As a Library is Meant to Be!