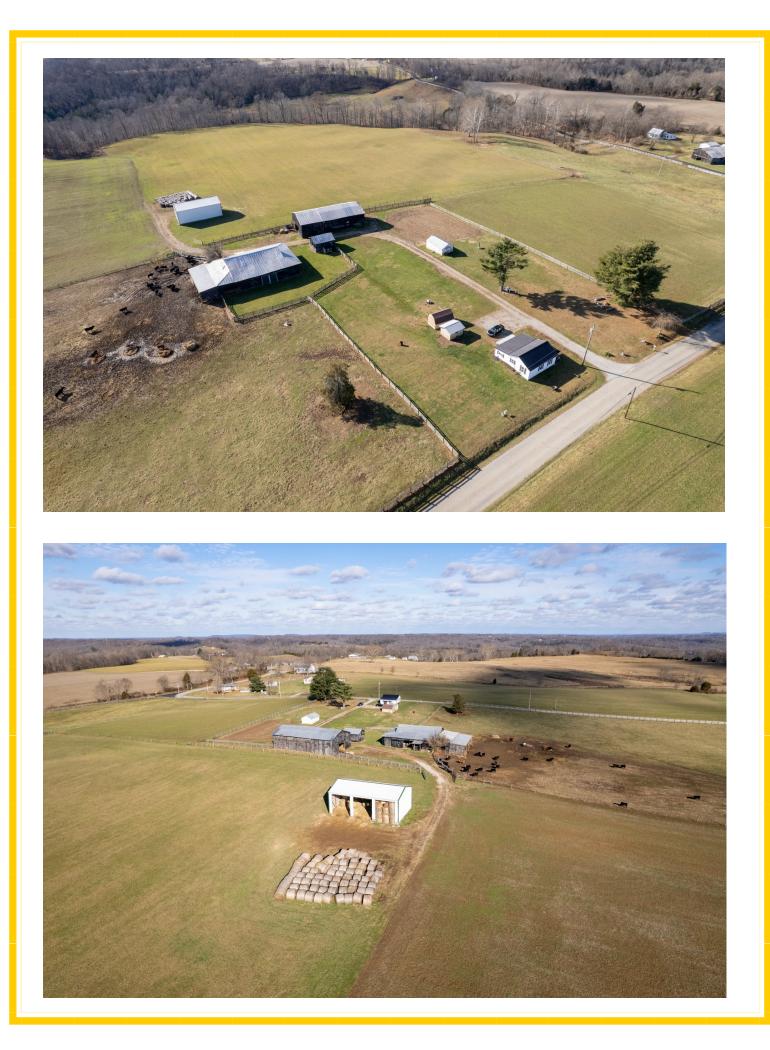

## SPECTACULAR BIG HILL COUNTRY FARM 93 Gift Ridge Road, Manchester, OH 45144

Honce in generation legacy offering with views, income, development, and recreation is

rarely on the market. Convenient to Cincinnati at the Unity Road Exit of SR 32, with 45 acres tillable in beans & hay, 40 acres in pasture, 17 acres in timber, Features include: 3 barns, two ponds, springs with one developed, corn crib, smoke house, and tenant home. A reported 1892 front feet on Gift Ridge (county water/2 meters) intersects an almost equidistant frontage on Bar Stool. Renowned for wild life, this spectacular Big Hill Country Farm with Ohio River Views is a recreational and investment find. *Survey & Value Opinion available to qualified buyer* 

ADDRESS: 93 Gift Ridge Road SUBURB: Manchester LOT SIZE: 112.579 Acres SEMI-ANNUAL TAX: \$951.30 EASEMENTS: Of Record STYLE: Tenant w 1064 SF CONSTRUCTION: Frame HEAT: Propane RESTRICTIONS: Of Record Barn: 3 SCHOOL: Manchester WATER: County 2 Meters SEWER: Septic