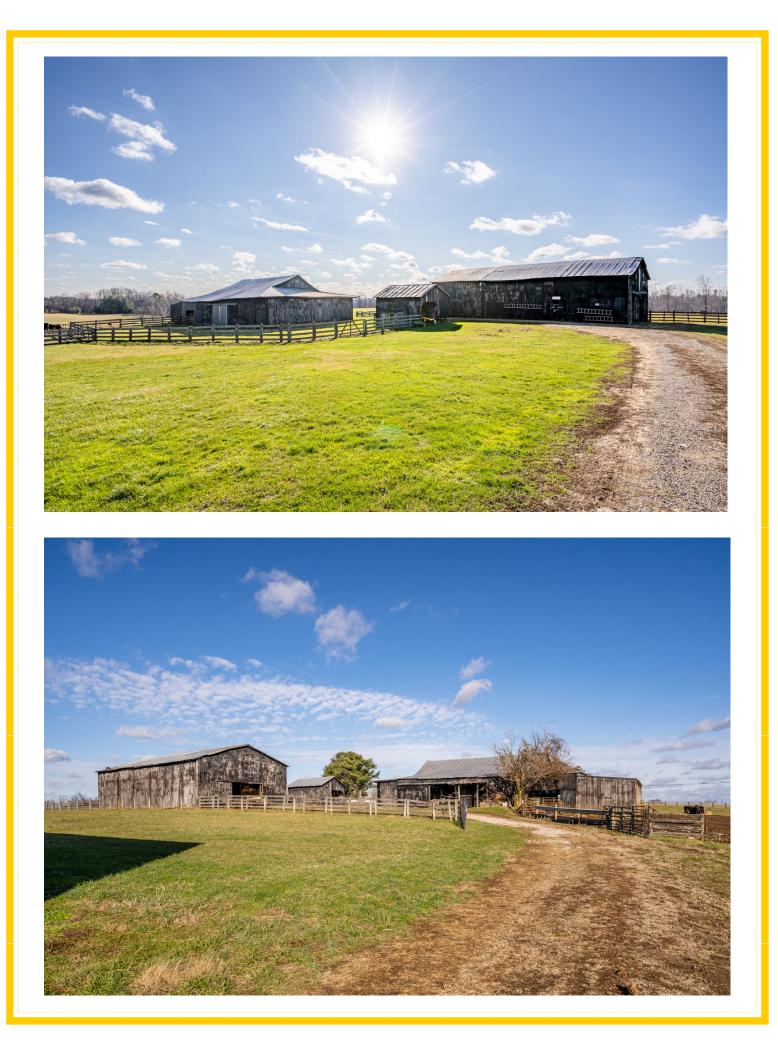

## SPECTACULAR BIG HILL COUNTRY FARM 93 Gift Ridge Road, Manchester, OH 45144

Honce in generation legacy offering with views, income, development, and recreation is

rarely on the market. Convenient to Cincinnati at the Unity Road Exit of SR 32, with 45 acres tillable in beans & hay, 40 acres in pasture, 17 acres in timber, Features include: 3 barns, two ponds, springs with one developed, corn crib, smoke house, and tenant home. A reported 1892 front feet on Gift Ridge (county water/2 meters) intersects an almost equidistant frontage on Bar Stool. Renowned for wild life, this spectacular Big Hill Country Farm with Ohio River Views is a recreational and investment find. *Survey & Value Opinion available to qualified buyer* 