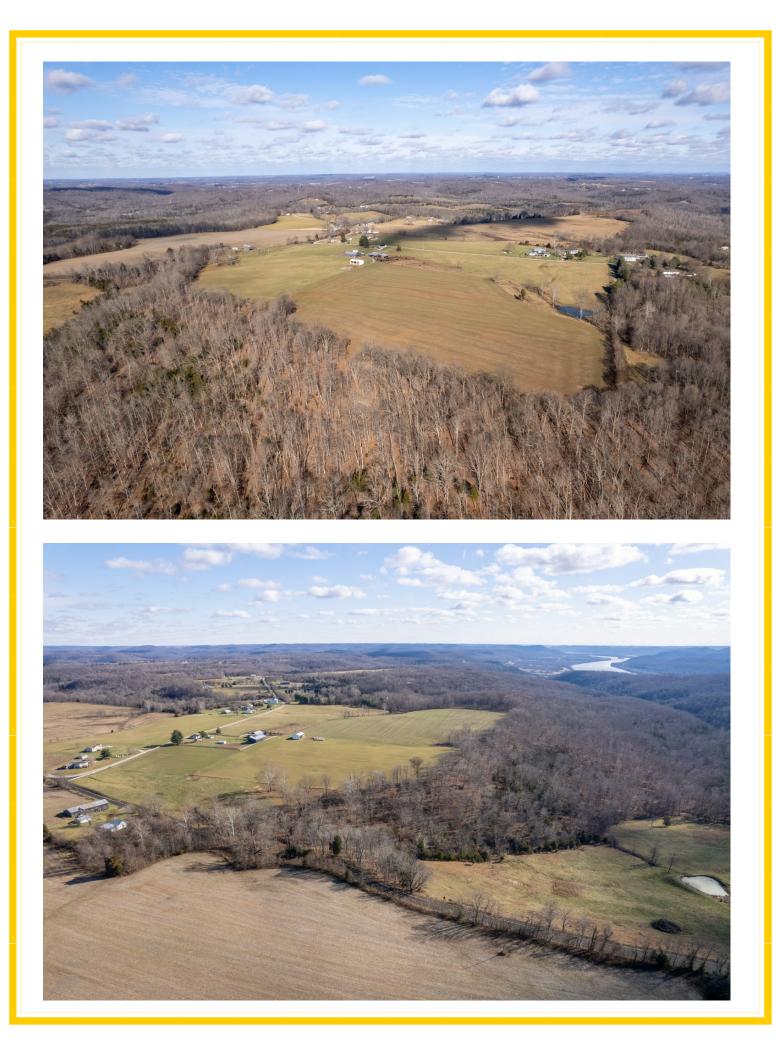

MAGNIFICENT 102.37 RIVERVIEW ACRES

## SPECTACULAR BIG HILL COUNTRY FARM 93 Gift Ridge Road, Manchester, OH 45144

Honce in generation legacy offering with views, income, development, and recreation is

rarely on the market. Convenient to Cincinnati at the Unity Road Exit of SR 32, with 45 acres tillable in beans & hay, 40 acres in pasture, 17 acres in timber, Features include: 3 barns, two ponds, springs with one developed, corn crib, smoke house, and tenant home. A reported 1892 front feet on Gift Ridge (county water/2 meters) intersects an almost equidistant frontage on Bar Stool. Renowned for wild life, this spectacular Big Hill Country Farm with Ohio River Views is a recreational and investment find. *Survey & Value Opinion available to qualified buyer* 