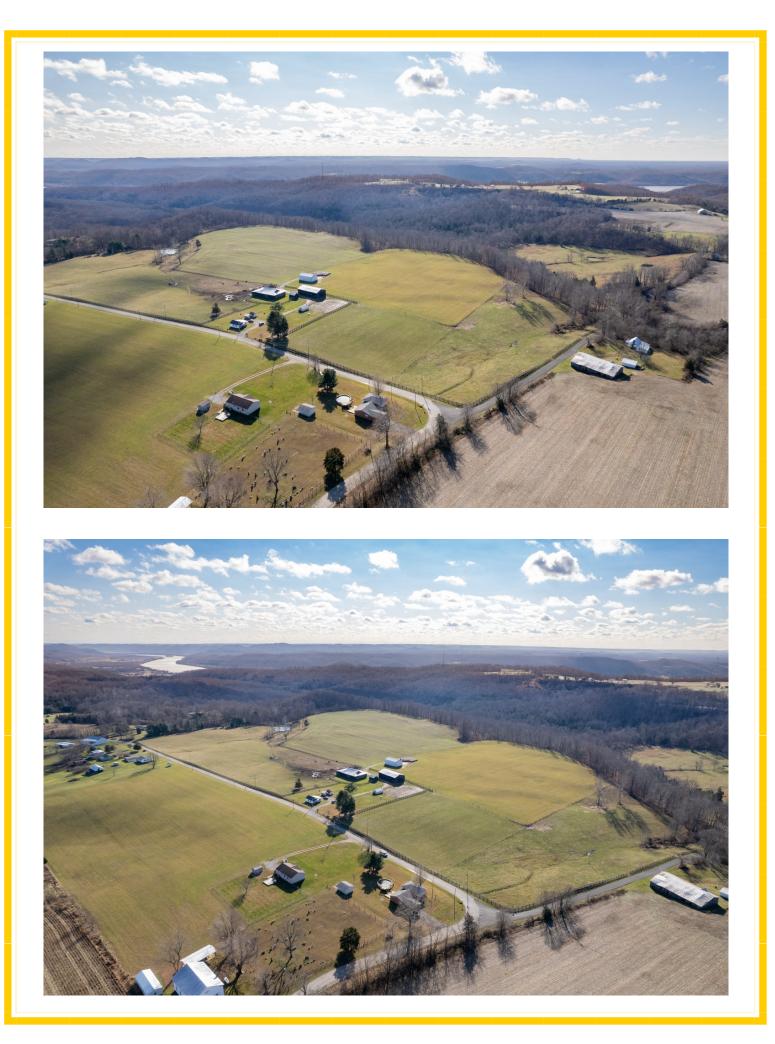

MAGNIFICENT 102.37 RIVERVIEW ACRES

## SPECTACULAR BIG HILL COUNTRY FARM 93 Gift Ridge Road, Manchester, OH 45144

Honce in generation legacy offering with views, income, development, and recreation is

rarely on the market. Convenient to Cincinnati at the Unity Road Exit of SR 32, with 45 acres tillable in beans & hay, 40 acres in pasture, 17 acres in timber, Features include: 3 barns, two ponds, springs with one developed, corn crib, smoke house, and tenant home. A reported 1892 front feet on Gift Ridge (county water/2 meters) intersects an almost equidistant frontage on Bar Stool. Renowned for wild life, this spectacular Big Hill Country Farm with Ohio River Views is a recreational and investment find. *Survey & Value Opinion available to qualified buyer* 