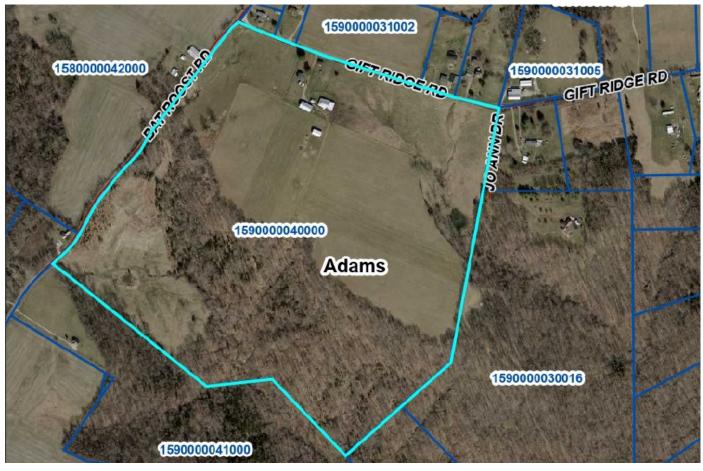

## SPECTACULAR BIG HILL COUNTRY FARM 93 Gift Ridge Road, Manchester, OH 45144

Honce in generation legacy offering with views, income, development, and recreation is

rarely on the market. Convenient to Cincinnati at the Unity Road Exit of SR 32, with 45 acres tillable in beans & hay, 40 acres in pasture, 17 acres in timber, Features include: 3 barns, two ponds, springs with one developed, corn crib, smoke house, and tenant home. A reported 1892 front feet on Gift Ridge (county water/2 meters) intersects an almost equidistant frontage on Bar Stool. Renowned for wild life, this spectacular Big Hill Country Farm with Ohio River Views is a recreational and investment find. *Survey & Value Opinion available to qualified buyer* 

ADDRESS: 93 Gift Ridge Road SUBURB: Manchester LOT SIZE: 112.579 Acres SEMI-ANNUAL TAX: \$951.30 EASEMENTS: Of Record STYLE: Tenant w 1064 SF CONSTRUCTION: Frame HEAT: Propane RESTRICTIONS: Of Record Barn: 3 SCHOOL: Manchester WATER: County 2 Meters SEWER: Septic