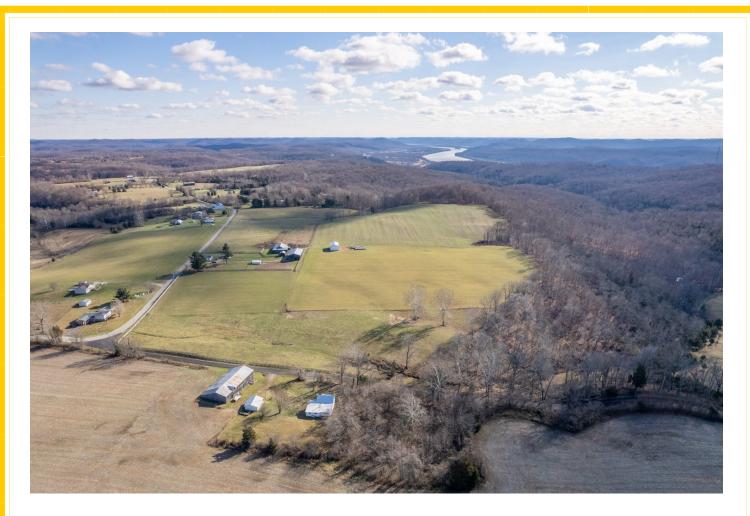

## SPECTACULAR BIG HILL COUNTRY FARM 93 Gift Ridge Road, Manchester, OH 45144

Honce in generation legacy offering with views, income, development, and recreation is

rarely on the market. Convenient to Cincinnati at the Unity Road Exit of SR 32, with 45 acres tillable in beans & hay, 40 acres in pasture, 17 acres in timber, Features include: 3 barns, two ponds, springs with one developed, corn crib, smoke house, and tenant home. A reported 1892 front feet on Gift Ridge (county water/2 meters) intersects an almost equidistant frontage on Bar Stool. Renowned for wild life, this spectacular Big Hill Country Farm with Ohio River Views is a recreational and investment find. *Survey & Value Opinion available to qualified buyer* 