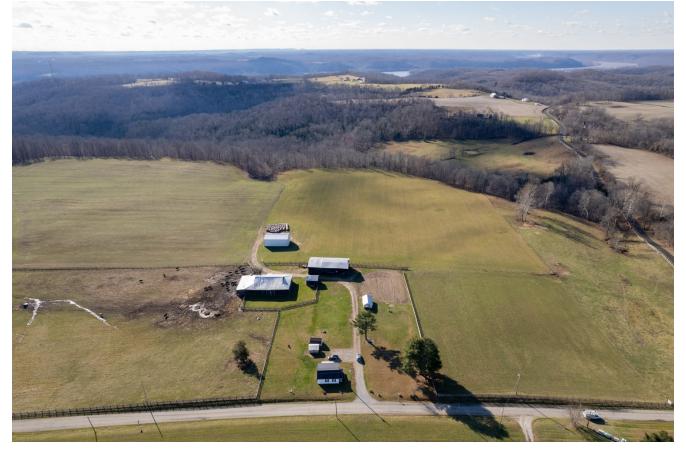

MAGNIFICENT 102.37 RIVERVIEW ACRES

## SPECTACULAR BIG HILL COUNTRY FARM 93 Gift Ridge Road, Manchester, OH 45144

Honce in generation legacy offering with views, income, development, and recreation is

rarely on the market. Convenient to Cincinnati at the Unity Road Exit of SR 32, with 45 acres tillable in beans & hay, 40 acres in pasture, 17 acres in timber, Features include: 3 barns, two ponds, springs with one developed, corn crib, smoke house, and tenant home. A reported 1892 front feet on Gift Ridge (county water/2 meters) intersects an almost equidistant frontage on Bar Stool. Renowned for wild life, this spectacular Big Hill Country Farm with Ohio River Views is a recreational and investment find. *Survey & Value Opinion available to qualified buyer* 

ADDRESS: 93 Gift Ridge Road SUBURB: Manchester LOT SIZE: 112.579 Acres SEMI-ANNUAL TAX: \$951.30 EASEMENTS: Of Record STYLE: Tenant w 1064 SF CONSTRUCTION: Frame HEAT: Propane RESTRICTIONS: Of Record Barn: 3 SCHOOL: Manchester WATER: County 2 Meters SEWER: Septic