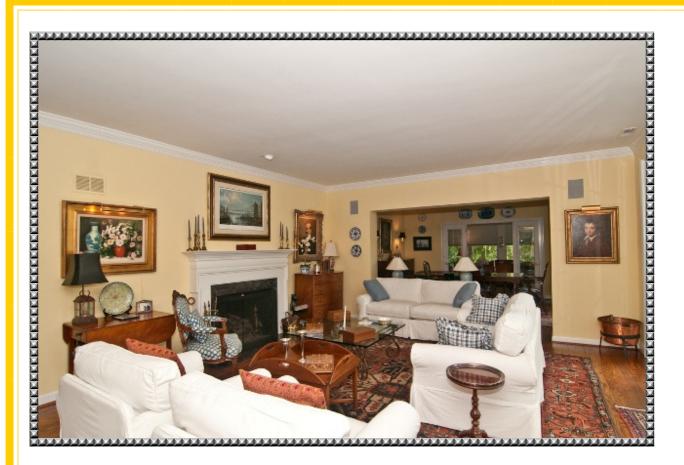

## A "Most Beautiful" Space. Move Right In!

Subtle Euro Styling from Terracotta floor to Delft backsplash and notable pewter shell accents

2 3 Bar with wine cellar opens to kitchen and dining

## **Opening to Terraces Great Room...** A setting for memorable dining pleasures