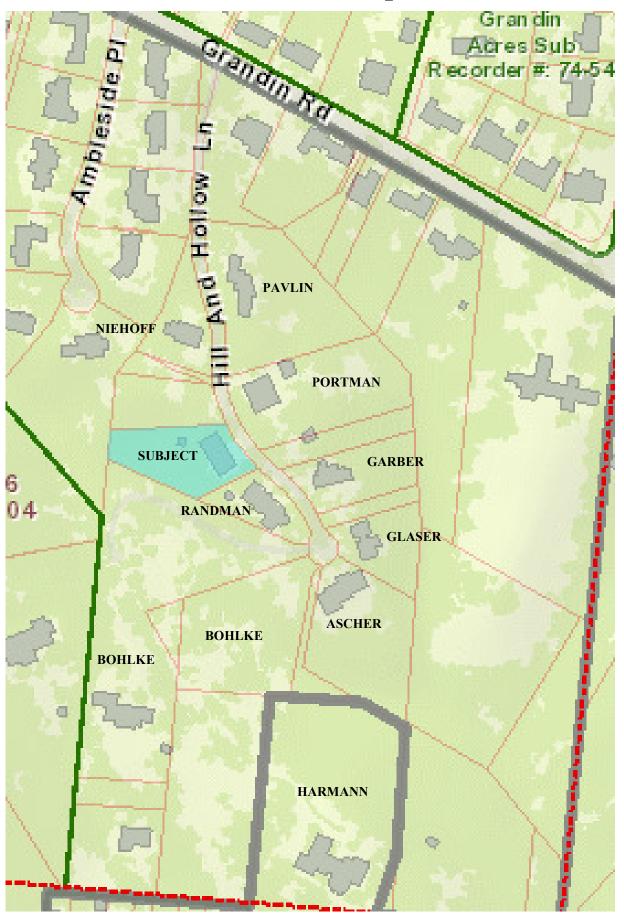

### Quoting: \$975,000

MLS# 1408605



Exclusively Represented By: Gail S. Coughlin Voice Mail: 247-6731 Home: 871-6885 Mobile: 604-1731 Photos available at: <u>www.gcoughlin.com</u>



COLDWELL BANKER WEST SHELL OWNED & OPERATED BY NRT, INC.



## Lyon's Gate Gardens





## A "Most Beautiful" Space. Move Right In!





Subtle Euro Styling from Terracotta floor to Delft backsplash and notable pewter shell accents

2 3 Bar with wine cellar opens to kitchen and dining





## **Opening to Terraces Great Room...** A setting for memorable dining pleasures





## Master Suite on Main Level opens to Terraces & Newer Master Bath with Steam & Jacuzzi





Guest Apartment & Entertainment opens to gardens... private bar-kitchen....bedroom/bath...and office/study





## Hill & Hollow Properties