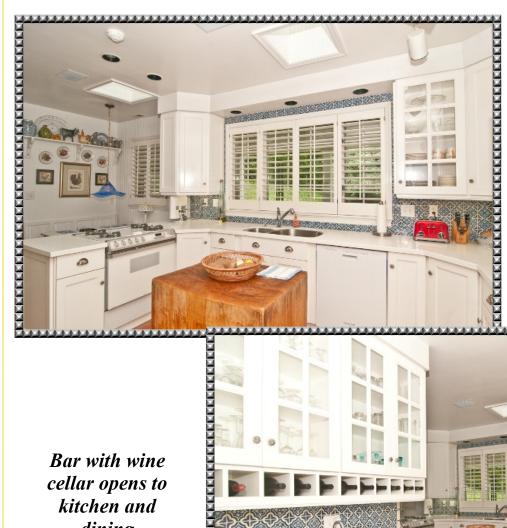

## A "Most Beautiful" Space. Move Right In!

Subtle Euro Styling from Terracotta floor to Delft backsplash and notable pewter shell accents

2 3 Bar with wine cellar opens to kitchen and dining