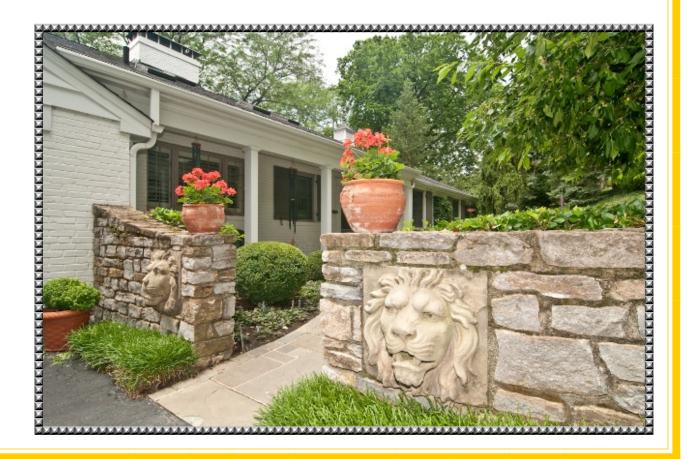

### Lyon's Gate Hideaway Secluded Haven on Coveted Hill & Hollow

Jucked away on a secluded haven within minutes of town, club, and square...the per empty nest haven offering near

perfection from an incredibly meticulous seller. Careful maintenance, attention to detail, design foresight, and impeccable taste have created that rare turnkey offering trumping any Penthouse in town. The property is manicured to rival English Gardens with specimen plantings and stonework...the flavor of history abounds with the Lyon's Gate collection acquired from the Berger Brewery circa 1800. Live on one level while enjoying the convenience of a mirror image guest apartment and entertainment space on the lower level. Reported as 2974 square feet on grade with an estimated 1200 square feet in the lower level the flexibility of being "big" while livable is special. For the piece to resistance ask about the furnishings which could be purchased separately. Very special!

## Lyon's Gate Gardens