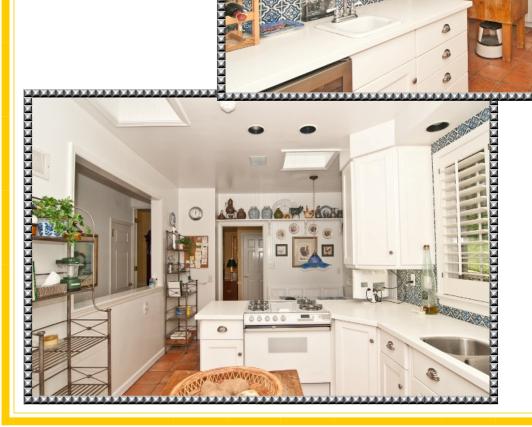

## A "Most Beautiful" Space. Move Right In!

Subtle Euro Styling from Terracotta floor to Delft backsplash and notable pewter shell accents

2 3 Bar with wine cellar opens to kitchen and dining