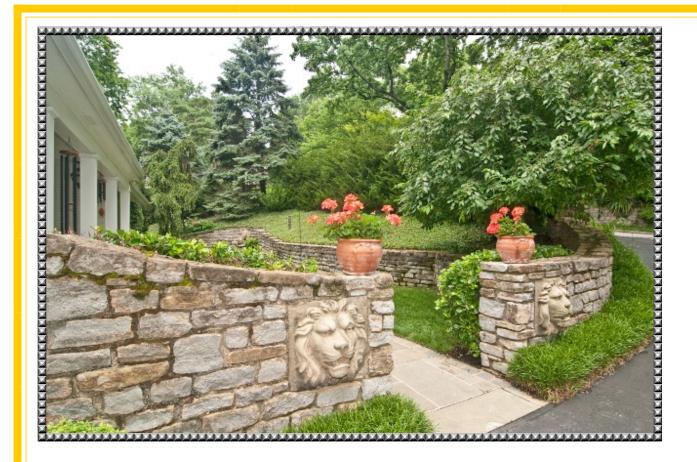

### Lyon's Gate Hideaway Secluded Haven on Coveted Hill & Hollow

Jucked away on a secluded haven within minutes of town, club, and square...the per empty nest haven offering near

perfection from an incredibly meticulous seller. Careful maintenance, attention to detail, design foresight, and impeccable taste have created that rare turnkey offering trumping any Penthouse in town. The property is manicured to rival English Gardens with specimen plantings and stonework...the flavor of history abounds with the Lyon's Gate collection acquired from the Berger Brewery circa 1800. Live on one level while enjoying the convenience of a mirror image guest apartment and entertainment space on the lower level. Reported as 2974 square feet on grade with an estimated 1200 square feet in the lower level the flexibility of being "big" while livable is special. For the piece to resistance ask about the furnishings which could be purchased separately. Very special!

## Lyon's Gate Gardens