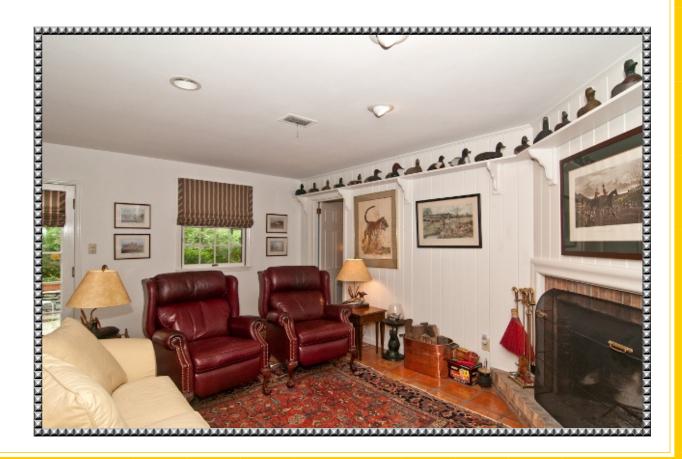

### Lyon's Gate Hideaway Secluded Haven on Coveted Hill & Hollow

Jucked away on a secluded haven within minutes of town, club, and square...the per empty nest haven offering near

perfection from an incredibly meticulous seller. Careful maintenance, attention to detail, design foresight, and impeccable taste have created that rare turnkey offering trumping any Penthouse in town. The property is manicured to rival English Gardens with specimen plantings and stonework...the flavor of history abounds with the Lyon's Gate collection acquired from the Berger Brewery circa 1800. Live on one level while enjoying the convenience of a mirror image guest apartment and entertainment space on the lower level. Reported as 2974 square feet on grade with an estimated 1200 square feet in the lower level the flexibility of being "big" while livable is special. For the piece to resistance ask about the furnishings which could be purchased separately. Very special!