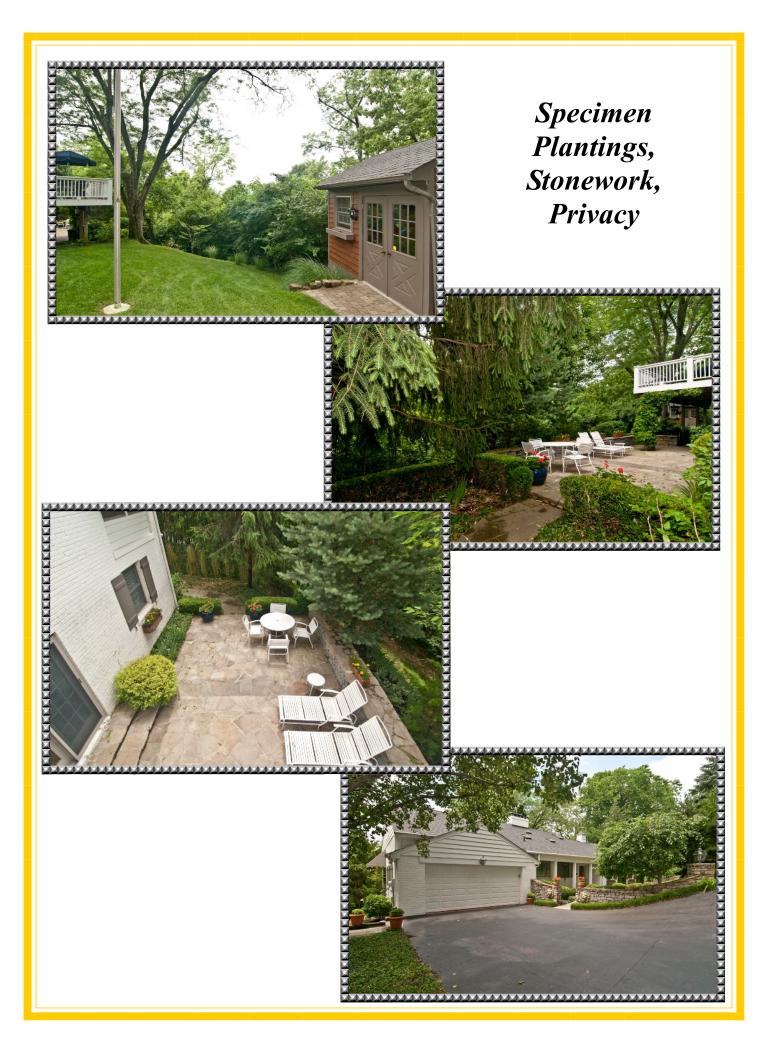

### Lyon's Gate Hideaway Secluded Haven on Coveted Hill & Hollow

Jucked away on a secluded haven within minutes of town, club, and square...the per empty nest haven offering near

perfection from an incredibly meticulous seller. Careful maintenance, attention to detail, design foresight, and impeccable taste have created that rare turnkey offering trumping any Penthouse in town. The property is manicured to rival English Gardens with specimen plantings and stonework...the flavor of history abounds with the Lyon's Gate collection acquired from the Berger Brewery circa 1800. Live on one level while enjoying the convenience of a mirror image guest apartment and entertainment space on the lower level. Reported as 2974 square feet on grade with an estimated 1200 square feet in the lower level the flexibility of being "big" while livable is special. For the piece to resistance ask about the furnishings which could be purchased separately. Very special!

## Lyon's Gate Gardens