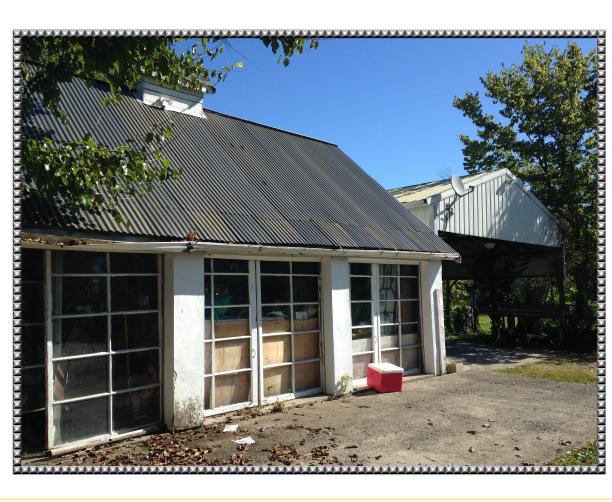

## *GENTLEMAN'S FARM*

Charming gentleman's farm w/original farm house joined w/an atrium to a second modern residence with city water & electric. The California owner retains the balance of the almost 38.003 acres for tenant farming. There is a pond, a large pole barn as well as one large and two smaller out buildings, greenhouse, and equipment garage on the property.. Bonus Summer Kitchen. Fenced vegetable garden, and multiple wells to access for spring water. The property features two fireplaces, a European AGA Stove, 4 bedrooms, 2.5 baths. Approximately 39 minutes to downtown Cincinnati. Idyllic!