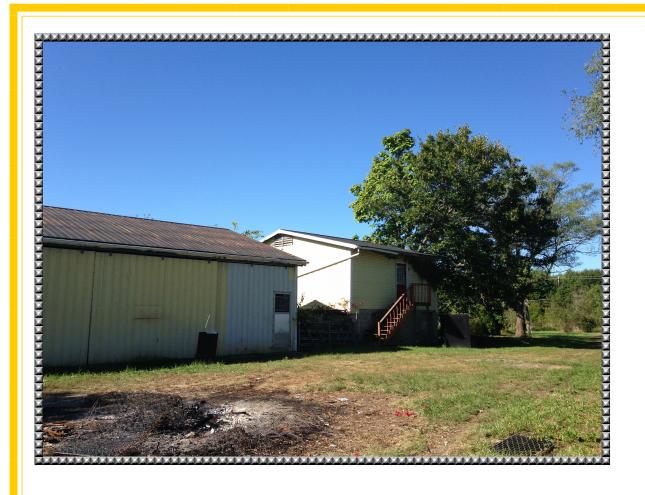

## *GENTLEMAN'S FARM*

Charming gentleman's farm w/original farm house joined w/an atrium to a second modern residence with city water & electric. The California owner retains the balance of the almost 38.003 acres for tenant farming. There is a pond, a large pole barn as well as one large and two smaller out buildings, greenhouse, and equipment garage on the property.. Bonus Summer Kitchen. Fenced vegetable garden, and multiple wells to access for spring water. The property features two fireplaces, a European AGA Stove, 4 bedrooms, 2.5 baths. Approximately 39 minutes to downtown Cincinnati. Idyllic!