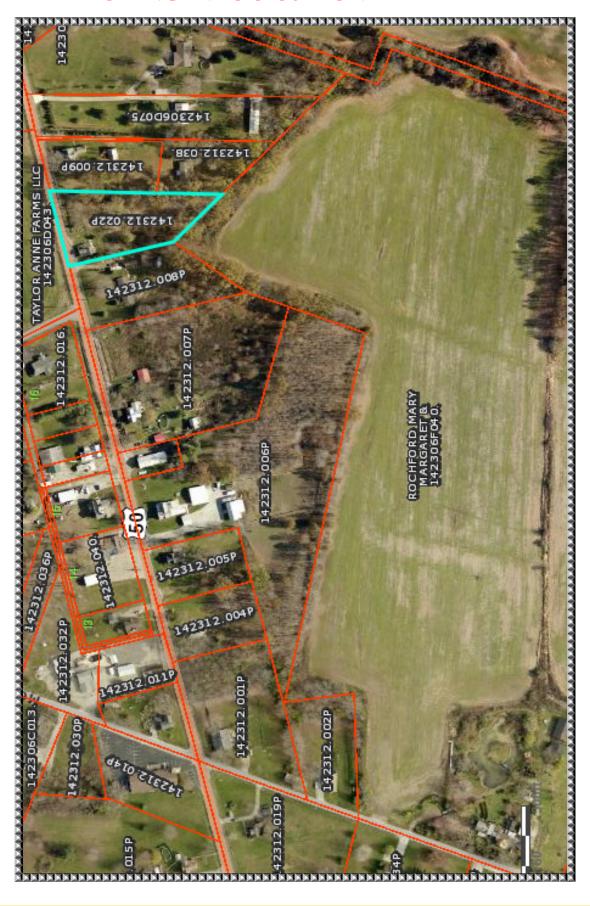

ng water. The property features two fireplaces, a European AGA Stove, 4 bedrooms, 2.5 baths. Approximately 39 minutes to downtown Cincinnati. Idyllic!

ADDRESS: 5156 Monterey Maple Grv

SUBURB: Jackson Township LOT SIZE: 10.00 Acres SEMI-ANNUAL TAX: \$829.40 EASEMENTS: Of Record RESTRICTIONS: Of Record

STYLE: Traditional

AGE: 1926

CONSTRUCTION: Wood FOUNDATION: Stone **BASEMENT: Partial** ROOF: Shingle

EVEN BILLING: of record **HEAT: Forced Air** 

**Quoting: \$224,000** 

Call Gail Coughlin 513-604-1731/513-908-2802 gail@gcoughlin.com







**COOLING: Window Unit** 

PElem: Choice

PHigh: Choice

WATER: Public

SEWER: Septic

**ELEM: Clermont Northeastern** 

**HS: Clermont Northeastern** 



























## US 50 PLAT HIGHLIGHTED IN BLUE BACKING INTO 5156 MONTERAY MAPLE