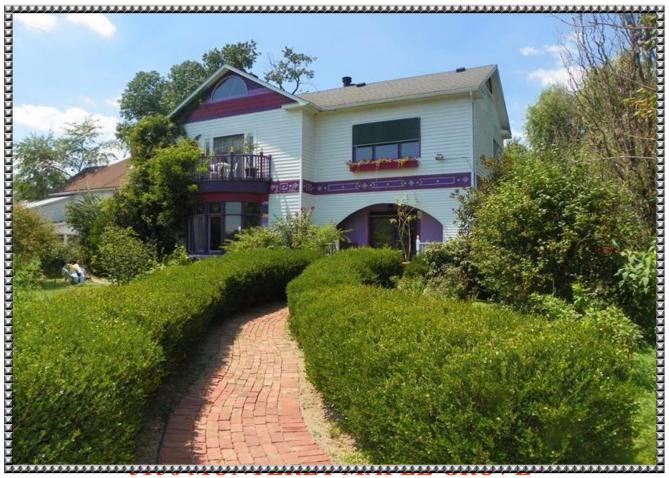

## *GENTLEMAN'S FARM*

Charming gentleman's farm w/original farm house joined w/an atrium to a second modern residence with city water & electric. The California owner retains the balance of the almost 38.003 acres for tenant farming. There is a pond, a large pole barn as well as one large and two smaller out buildings, greenhouse, and equipment garage on the property.. Bonus Summer Kitchen. Fenced vegetable garden, and multiple wells to access for spring water. The property features two fireplaces, a European AGA Stove, 4 bedrooms, 2.5 baths. Approximately 39 minutes to downtown Cincinnati. Idyllic!

ADDRESS: 5156 Monterey Maple Grv

SUBURB: Jackson Township LOT SIZE: 10.00 Acres SEMI-ANNUAL TAX: \$829.40 EASEMENTS: Of Record RESTRICTIONS: Of Record

STYLE: Traditional

AGE: 1926

CONSTRUCTION: Wood FOUNDATION: Stone **BASEMENT: Partial** ROOF: Shingle