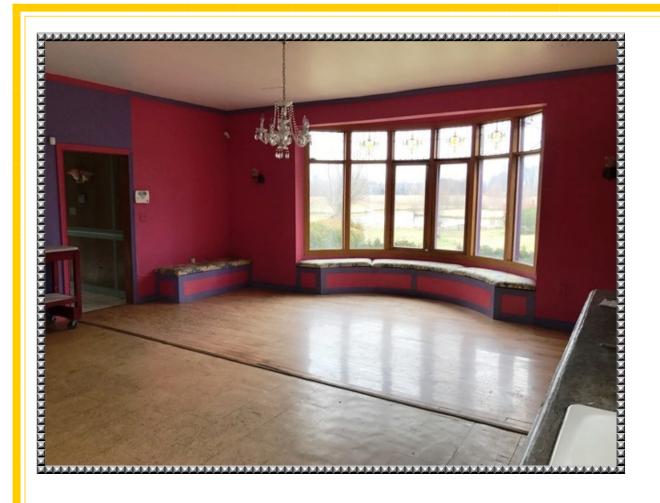

## *GENTLEMAN'S FARM*

Charming gentleman's farm w/original farm house joined w/an atrium to a second modern residence with city water & electric. The California owner retains the balance of the almost 38.003 acres for tenant farming. There is a pond, a large pole barn as well as one large and two smaller out buildings, greenhouse, and equipment garage on the property.. Bonus Summer Kitchen. Fenced vegetable garden, and multiple wells to access for spring water. The property features two fireplaces, a European AGA Stove, 4 bedrooms, 2.5 baths. Approximately 39 minutes to downtown Cincinnati. Idyllic!