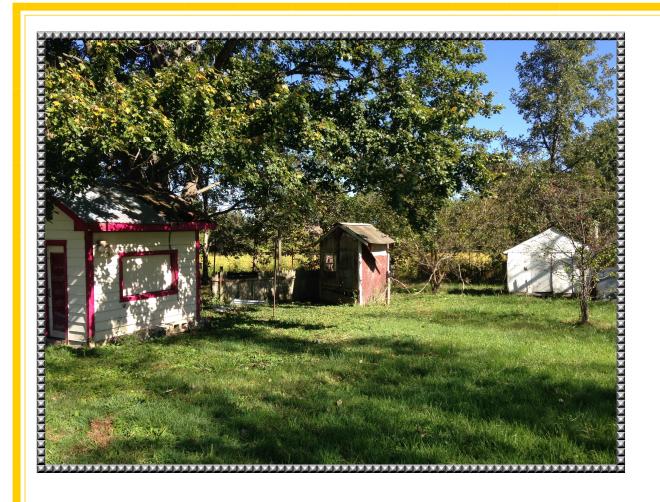

## *GENTLEMAN'S FARM*

Charming gentleman's farm w/original farm house joined w/an atrium to a second modern residence with city water & electric. The California owner retains the balance of the almost 38.003 acres for tenant farming. There is a pond, a large pole barn as well as one large and two smaller out buildings, greenhouse, and equipment garage on the property.. Bonus Summer Kitchen. Fenced vegetable garden, and multiple wells to access for spring water. The property features two fireplaces, a European AGA Stove, 4 bedrooms, 2.5 baths. Approximately 39 minutes to downtown Cincinnati. Idyllic!