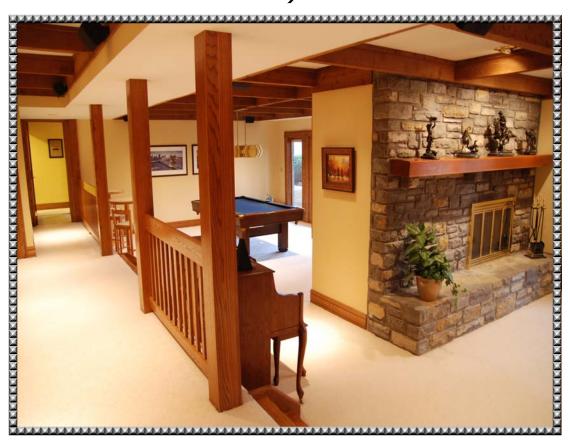

## Designed & Crafted for National Celebrity

Unassuming to the public eye...tucked away on the lake, your own private resort getaway! A reported 8000 SF of incredible Toebben Built open spaces for consummate relaxation. The home is as meticulous today as it was on the first day. Crafted with the finest materials from African Purple Mahogany bookshelves, Carrera Marble, and Chef's State of the Art Kitchen. Complete lower level walk out living space with fireplace with 8 foot fully equipped entertainment bar, and guest suite. First Floor Master with indoor/outdoor spas...reported replacement value \$1,600,000. Did we mention the geothermal HVAC? Effectively reducing the cost of utilities by up to 50%.

Walkout Recreation Opens to Lakes

Entertain & Relax!

Entertain & Play!

Your Private Paneled Office

H African Purple Mahogany Library

The Master Of All Masters

True Resort Presence