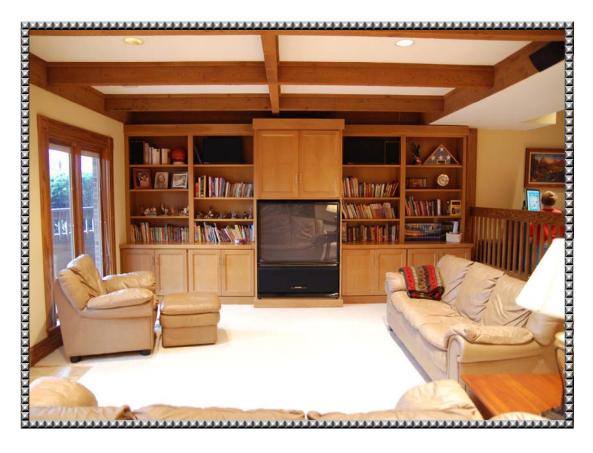

## Designed & Crafted for National Celebrity

Unassuming to the public eye...tucked away on the lake, your own private resort getaway! A reported 8000 SF of incredible Toebben Built open spaces for consummate relaxation. The home is as meticulous today as it was on the first day. Crafted with the finest materials from African Purple Mahogany bookshelves, Carrera Marble, and Chef's State of the Art Kitchen. Complete lower level walk out living space with fireplace with 8 foot fully equipped entertainment bar, and guest suite. First Floor Master with indoor/outdoor spas...reported replacement value \$1,600,000. Did we mention the geothermal HVAC? Effectively reducing the cost of utilities by up to 50%.

Walkout Recreation Opens to Lakes

Entertain & Relax!

Entertain & Play!

Your Private Paneled Office

H African Purple Mahogany Library

The Master Of All Masters

True Resort Presence