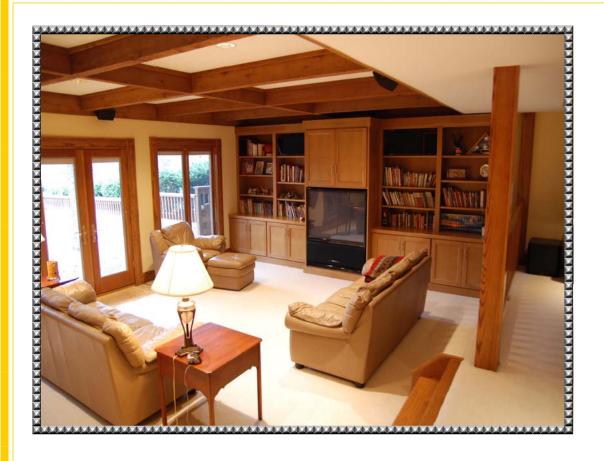

## Designed & Crafted for National Celebrity

Unassuming to the public eye...tucked away on the lake, your own private resort getaway! A reported 8000 SF of incredible Toebben Built open spaces for consummate relaxation. The home is as meticulous today as it was on the first day. Crafted with the finest materials from African Purple Mahogany bookshelves, Carrera Marble, and Chef's State of the Art Kitchen. Complete lower level walk out living space with fireplace with 8 foot fully equipped entertainment bar, and guest suite. First Floor Master with indoor/outdoor spas...reported replacement value \$1,600,000. Did we mention the geothermal HVAC? Effectively reducing the cost of utilities by up to 50%.

Walkout Recreation Opens to Lakes

Entertain & Relax!

Entertain & Play!

Your Private Paneled Office

H African Purple Mahogany Library

The Master Of All Masters

True Resort Presence