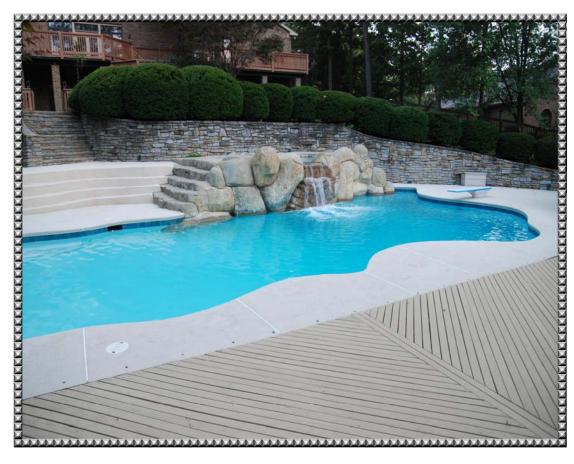

## Designed & Crafted for National Celebrity

Unassuming to the public eye...tucked away on the lake, your own private resort getaway! A reported 8000 SF of incredible Toebben Built open spaces for consummate relaxation. The home is as meticulous today as it was on the first day. Crafted with the finest materials from African Purple Mahogany bookshelves, Carrera Marble, and Chef's State of the Art Kitchen. Complete lower level walk out living space with fireplace with 8 foot fully equipped entertainment bar, and guest suite. First Floor Master with indoor/outdoor spas...reported replacement value \$1,600,000. Did we mention the geothermal HVAC? Effectively reducing the cost of utilities by up to 50%.

Walkout Recreation Opens to Lakes

Entertain & Relax!

Entertain & Play!

Your Private Paneled Office

H African Purple Mahogany Library

The Master Of All Masters

True Resort Presence