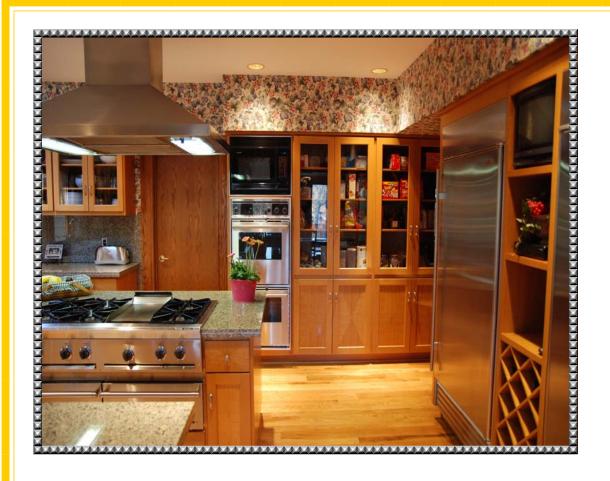

## Designed & Crafted for National Celebrity

Unassuming to the public eye...tucked away on the lake, your own private resort getaway! A reported 8000 SF of incredible Toebben Built open spaces for consummate relaxation. The home is as meticulous today as it was on the first day. Crafted with the finest materials from African Purple Mahogany bookshelves, Carrera Marble, and Chef's State of the Art Kitchen. Complete lower level walk out living space with fireplace with 8 foot fully equipped entertainment bar, and guest suite. First Floor Master with indoor/outdoor spas...reported replacement value \$1,600,000. Did we mention the geothermal HVAC? Effectively reducing the cost of utilities by up to 50%.

Exclusively Represented By: Gail S. Coughlin Voice Mail: 247-6731 Mobile: 604-1731 Photos available at: www.gcoughlin.com

Eraftsmanship and Quality are the Norm.

Chef's World Class Kitchen

From Granite to Stainless Steal Appliances