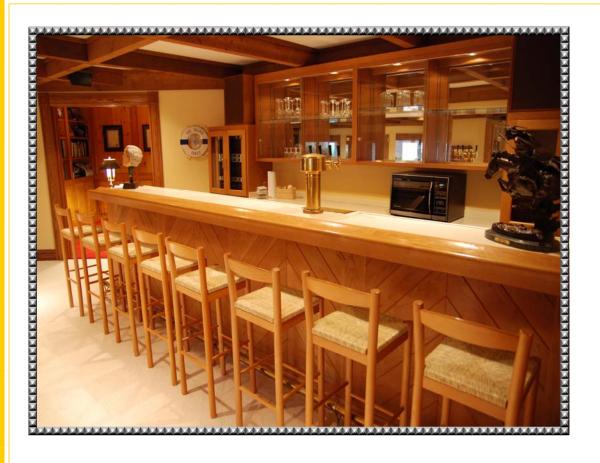

## Designed & Crafted for National Celebrity

Unassuming to the public eye...tucked away on the lake, your own private resort getaway! A reported 8000 SF of incredible Toebben Built open spaces for consummate relaxation. The home is as meticulous today as it was on the first day. Crafted with the finest materials from African Purple Mahogany bookshelves, Carrera Marble, and Chef's State of the Art Kitchen. Complete lower level walk out living space with fireplace with 8 foot fully equipped entertainment bar, and guest suite. First Floor Master with indoor/outdoor spas...reported replacement value \$1,600,000. Did we mention the geothermal HVAC? Effectively reducing the cost of utilities by up to 50%.

Walkout Recreation Opens to Lakes

Entertain & Relax!

Entertain & Play!

Your Private Paneled Office

H African Purple Mahogany Library

The Master Of All Masters

True Resort Presence