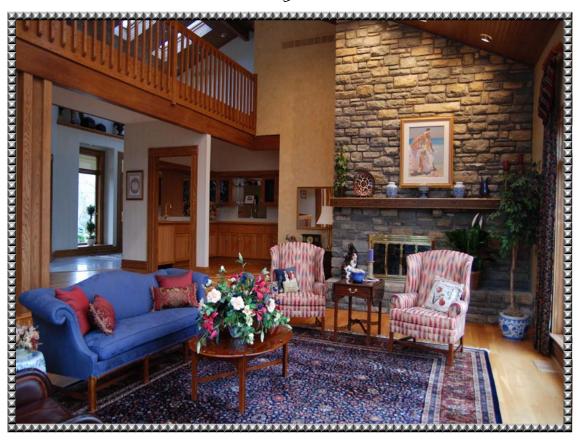

## Designed & Crafted for National Celebrity

Unassuming to the public eye...tucked away on the lake, your own private resort getaway! A reported 8000 SF of incredible Toebben Built open spaces for consummate relaxation. The home is as meticulous today as it was on the first day. Crafted with the finest materials from African Purple Mahogany bookshelves, Carrera Marble, and Chef's State of the Art Kitchen. Complete lower level walk out living space with fireplace with 8 foot fully equipped entertainment bar, and guest suite. First Floor Master with indoor/outdoor spas...reported replacement value \$1,600,000. Did we mention the geothermal HVAC? Effectively reducing the cost of utilities by up to 50%.

Walkout Recreation Opens to Lakes

Entertain & Relax!

Entertain & Play!

Your Private Paneled Office

H African Purple Mahogany Library

The Master Of All Masters

True Resort Presence