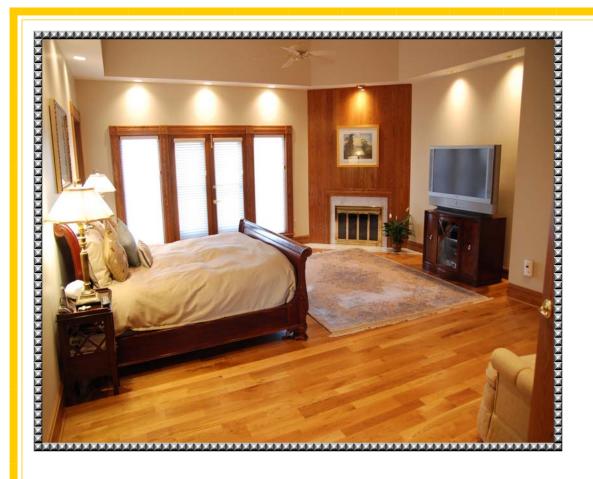

## Designed & Crafted for National Celebrity

Unassuming to the public eye...tucked away on the lake, your own private resort getaway! A reported 8000 SF of incredible Toebben Built open spaces for consummate relaxation. The home is as meticulous today as it was on the first day. Crafted with the finest materials from African Purple Mahogany bookshelves, Carrera Marble, and Chef's State of the Art Kitchen. Complete lower level walk out living space with fireplace with 8 foot fully equipped entertainment bar, and guest suite. First Floor Master with indoor/outdoor spas...reported replacement value \$1,600,000. Did we mention the geothermal HVAC? Effectively reducing the cost of utilities by up to 50%.