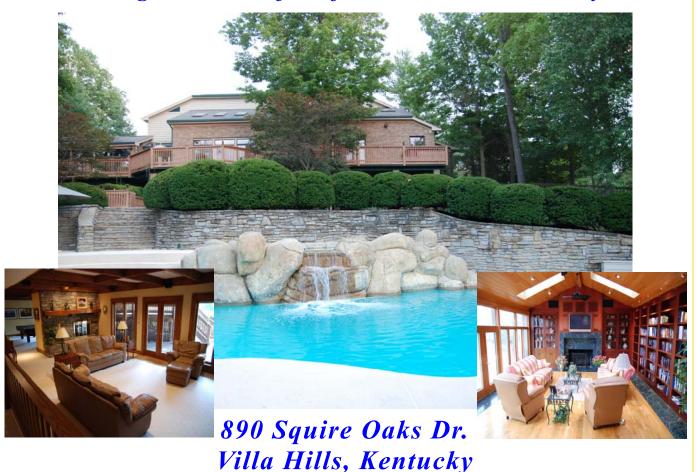

## ASPEN LIFESTYLE ON THE LAKE!

## Designed & Crafted for National Celebrity

Unassuming to the public eye...tucked away on the lake, your own private resort getaway! A reported 8000 SF of incredible Toebben Built open spaces for consummate relaxation. The home is as meticulous today as it was on the first day. Crafted with the finest materials from African Purple Mahogany bookshelves, Carrera Marble, and Chef's State of the Art Kitchen. Complete lower level walk out living space with fireplace with 8 foot fully equipped entertainment bar, and guest suite. First Floor Master with indoor/outdoor spas...reported replacement value \$1,600,000. Did we mention the geothermal HVAC? Effectively reducing the cost of utilities by up to 50%.

ADDRESS: 890 Squire Oaks Dr.

SUBURB: Villa Hills

LOT SIZE: 1.220 acres

SEMI-ANNUAL TAX: Rate: 11.95 **EASEMENTS: Of Record** 

RESTRICTIONS: Of Record

STYLE: Transitional

AGE: 1985

CONSTRUCTION: Brick, Cedar