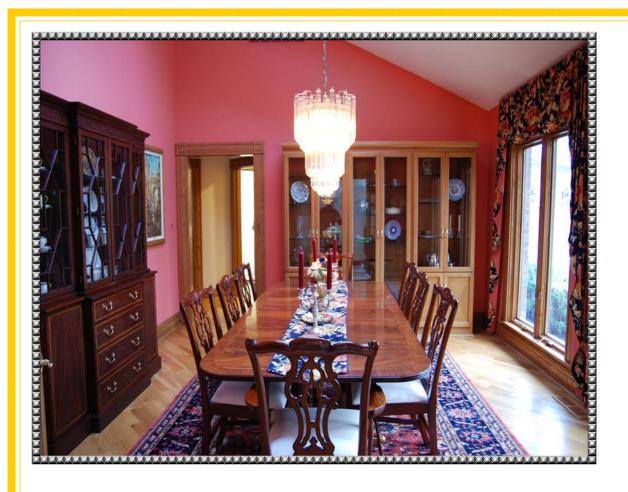

## Designed & Crafted for National Celebrity

Unassuming to the public eye...tucked away on the lake, your own private resort getaway! A reported 8000 SF of incredible Toebben Built open spaces for consummate relaxation. The home is as meticulous today as it was on the first day. Crafted with the finest materials from African Purple Mahogany bookshelves, Carrera Marble, and Chef's State of the Art Kitchen. Complete lower level walk out living space with fireplace with 8 foot fully equipped entertainment bar, and guest suite. First Floor Master with indoor/outdoor spas...reported replacement value \$1,600,000. Did we mention the geothermal HVAC? Effectively reducing the cost of utilities by up to 50%.